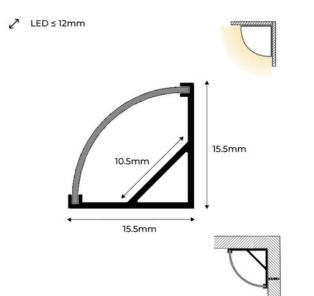

## Cover for profile PXG-1616 - Color grey

Plastic decorative cover, gray in color, available with and without hole, for aluminum corner profile (reference: PXG-1616). \*\*The price includes a tapa\*\*

Т Certs CE, ROHS Material Plastic

**Product data** 

| Product variants |                                                                  |  |
|------------------|------------------------------------------------------------------|--|
| Reference        | Attributes                                                       |  |
|                  |                                                                  |  |
|                  |                                                                  |  |
| DVC 4/4/ CA      |                                                                  |  |
| PXG-1616-CA      | Housing color: Gray (to use), Tapas (to use): WITH HOLE (use)    |  |
|                  |                                                                  |  |
|                  |                                                                  |  |
|                  |                                                                  |  |
| PXG-1616-CA-N    | Housing color: Black (use), Tapas (to use): WITH HOLE (use)      |  |
|                  |                                                                  |  |
|                  |                                                                  |  |
|                  |                                                                  |  |
| PXG-1616-SA      | Housing color: Gray (to use), Tapas (to use): WITHOUT HOLE (use) |  |
|                  |                                                                  |  |
|                  |                                                                  |  |
|                  |                                                                  |  |