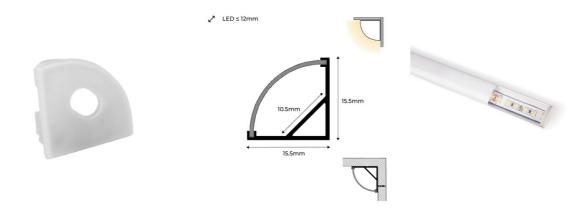

## Cover for profile PXG-1616 - Color grey

Plastic decorative cover, gray in color, available with and without hole, for aluminum corner profile (reference: PXG-1616). \*\*The price includes a tapa\*\*

Т Certs CE, ROHS Material Plastic

**Product data** 

| Product variants |                                                                  |  |
|------------------|------------------------------------------------------------------|--|
| Reference        | Attributes                                                       |  |
|                  |                                                                  |  |
|                  |                                                                  |  |
| DVC 4/4/ CA      |                                                                  |  |
| PXG-1616-CA      | Housing color: Gray (to use), Tapas (to use): WITH HOLE (use)    |  |
|                  |                                                                  |  |
|                  |                                                                  |  |
|                  |                                                                  |  |
| PXG-1616-CA-N    | Housing color: Black (use), Tapas (to use): WITH HOLE (use)      |  |
|                  |                                                                  |  |
|                  |                                                                  |  |
|                  |                                                                  |  |
| PXG-1616-SA      | Housing color: Gray (to use), Tapas (to use): WITHOUT HOLE (use) |  |
|                  |                                                                  |  |
|                  |                                                                  |  |
|                  |                                                                  |  |