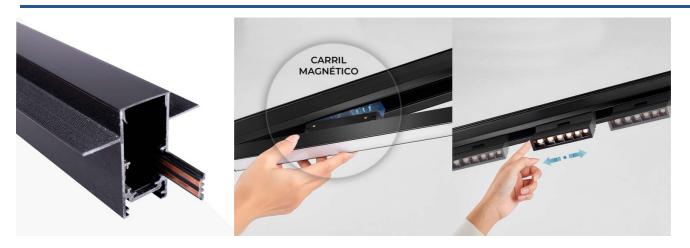

## Magnetic rail 20mm recessed - 48V - 2 meters

Recessed magnetic track of 20 mm made from high-quality aluminum, available in white and black. It allows for very simple placement of LED magnetic lights according to the needs of each project. It offers numerous configuration possibilities and can be installed on both ceilings and plasterboard walls, posing no risk to users as it operates at low voltage (48V). \*\*Includes a plastic cap to cover the free surface between fixtures and two end plugs\*\*