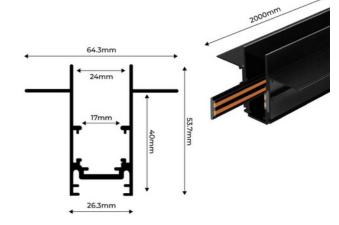

## **Product data**

| Housing color         | White (use), Black (use) |
|-----------------------|--------------------------|
| Certs                 | CE, ROHS                 |
| Dimensions (mm) LxWxH | 2000 x 64.3 x 53.7       |
| Guarantee             | 3 years                  |
| IP                    | IP20                     |
| Material              | Aluminum                 |
| Assembly              | Recessed                 |
| Nominal Voltage (V)   | 48V                      |
| Track Type            | Magnetic                 |
| Outdoor Use           | No                       |