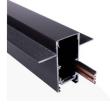

## Magnetic rail 20mm recessed - 48V - 2 meters

Recessed magnetic track of 20 mm made from high-quality aluminum, available in white and black. It allows for very simple placement of LED magnetic lights according to the needs of each project. It offers numerous configuration possibilities and can be installed on both ceilings and plasterboard walls, posing no risk to users as it operates at low voltage (48V). \*\*Includes a plastic cap to cover the free surface between fixtures and two end plugs\*\*