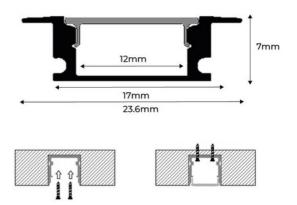

## Caps for profile PXG-205 - Color white

Decorative plastic cover, gray in color, available with and without a hole, for recessed aluminum profile (reference: PXG-205). \*\*The price includes a tapa\*\*