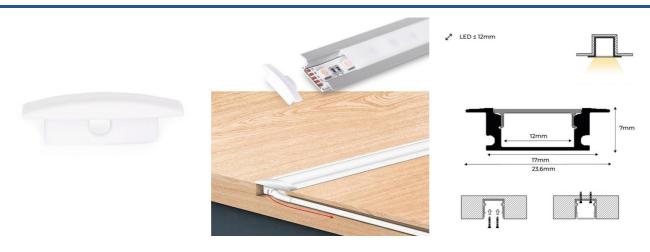

## Caps for profile PXG-205 - Color white

Decorative plastic cover, gray in color, available with and without a hole, for recessed aluminum profile (reference: PXG-205). \*\*The price includes a tapa\*\*

## **Product data**

| Housing color  | White (use), Black (use), Gray (to use) |  |
|----------------|-----------------------------------------|--|
| Tapas (to use) | WITH HOLE (use), WITHOUT HOLE (use)     |  |
| Certs          | CE, ROHS                                |  |
| Material       | Plastic                                 |  |

| Product variants |                                                                  |  |
|------------------|------------------------------------------------------------------|--|
| Reference        | Attributes                                                       |  |
|                  |                                                                  |  |
|                  |                                                                  |  |
|                  |                                                                  |  |
| PXG-205-CA       | Housing color: Gray (to use), Tapas (to use): WITH HOLE (use)    |  |
|                  |                                                                  |  |
|                  |                                                                  |  |
|                  |                                                                  |  |
| PXG-205-CA-B     | Housing color: White (use), Tapas (to use): WITH HOLE (use)      |  |
|                  |                                                                  |  |
|                  |                                                                  |  |
|                  |                                                                  |  |
| PXG-205-CA-N     | Housing color: Black (use), Tapas (to use): WITH HOLE (use)      |  |
|                  |                                                                  |  |
|                  |                                                                  |  |
|                  |                                                                  |  |
| PXG-205-SA       | Housing color: Gray (to use), Tapas (to use): WITHOUT HOLE (use) |  |
|                  |                                                                  |  |
|                  |                                                                  |  |
|                  |                                                                  |  |
| PXG-205-SA-B     | Housing color: White (use), Tapas (to use): WITHOUT HOLE (use)   |  |
|                  |                                                                  |  |
|                  |                                                                  |  |
|                  |                                                                  |  |
| PXG-205-SA-N     | Housing color: Black (use), Tapas (to use): WITHOUT HOLE (use)   |  |
|                  |                                                                  |  |