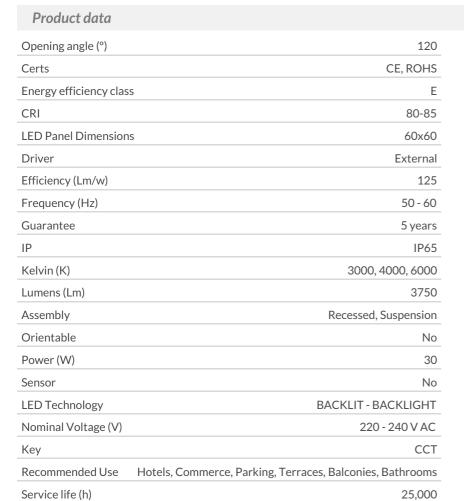

## Recessed CCT Backlight LED Panel - 60x60cm - 30W - 125lm/W - IP65

## Ref. B5235-IP65-CCT

The LED Backlight panel features backlight technology or backlit, which provides high-efficiency, uniform lighting with minimal glare. It has a power of 30W, a high efficiency of 125 Im/W, and a high color rendering index, CRI>80. Due to its IP65 protection rating, it is suitable for use in humid environments. It incorporates a CCT temperature selector, allowing the color temperature to be adjusted between warm white (3000K), neutral white (4000K), and cool white (6000K). \*\* 5-Year Warranty \*\*