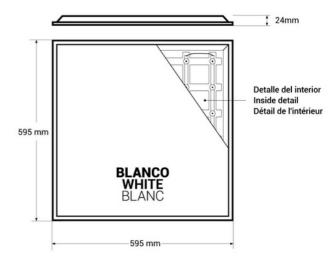

## **Product data**

| Opening angle (°)       | 120                  |
|-------------------------|----------------------|
| Certs                   | CE, ROHS             |
| Energy efficiency class | D                    |
| CRI                     | 80-85                |
| Dimensions (mm) LxWxH   | 595 x 595 x 24       |
| LED Panel Dimensions    | 60x60                |
| Dimmable                | No                   |
| Driver                  | Philips              |
| Efficiency (Lm/w)       | 135                  |
| Power factor (cosφ)     | 0.9                  |
| Frequency (Hz)          | 50 - 60              |
| Frequency of Use        | Intensive            |
| Guarantee               | 5 years              |
| IP                      | IP40                 |
| Kelvin (K)              | 4000                 |
| Lumens (Lm)             | 4860                 |
| Assembly                | Recessed, Suspension |
| Power (W)               | 36                   |
| LED Technology          | BACKLIT - BACKLIGHT  |
| Nominal Voltage (V)     | 185 - 265V AC        |
| Type of LED             | SMD 2835             |
| Key                     | Neutral white        |