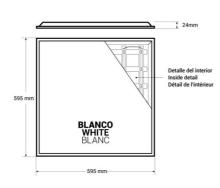

## **Product data**

| Opening angle (°)       | 120                  |
|-------------------------|----------------------|
| Certs                   | CE, ROHS             |
| Energy efficiency class | D                    |
| CRI                     | 80-85                |
| Dimensions (mm) LxWxH   | 595 x 595 x 24       |
| LED Panel Dimensions    | 60x60                |
| Dimmable                | No                   |
| Driver                  | Philips              |
| Efficiency (Lm/w)       | 135                  |
| Power factor (cosφ)     | 0.9                  |
| Frequency (Hz)          | 50 - 60              |
| Frequency of Use        | Intensive            |
| Guarantee               | 5 years              |
| IP                      | IP40                 |
| Kelvin (K)              | 4000                 |
| Lumens (Lm)             | 4860                 |
| Assembly                | Recessed, Suspension |
| Power (W)               | 36                   |
| LED Technology          | BACKLIT - BACKLIGHT  |
| Nominal Voltage (V)     | 185 - 265V AC        |
| Type of LED             | SMD 2835             |
| Key                     | Neutral white        |