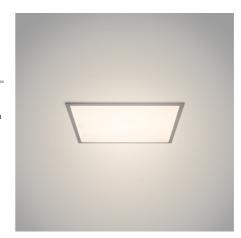

## Ref. K5235-BACKLIGHT-6-BN

PACK x 6 recessed LED Backlight panels 60x60cm - PHILIPS driver. The panels feature backlight technology, which combines innovative optical and mechanical design characteristics to achieve high-efficiency, uniform lighting with minimal glare. Available in neutral white (4000K), it has a power of 36W and a luminous flux of 4860 lumens. Their high color rendering index, CRI>80, allows them to reproduce colors very similarly to natural light. \*\* 5-Year Warranty \*\*