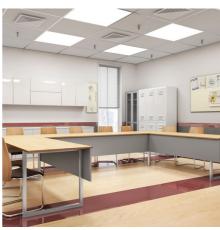

## Ref. K5235-BACKLIGHT-6-BN

PACK x 6 recessed LED Backlight panels 60x60cm - PHILIPS driver. The panels feature backlight technology, which combines innovative optical and mechanical design characteristics to achieve high-efficiency, uniform lighting with minimal glare. Available in neutral white (4000K), it has a power of 36W and a luminous flux of 4860 lumens. Their high color rendering index, CRI>80, allows them to reproduce colors very similarly to natural light. \*\* 5-Year Warranty \*\*

Outdoor UseNoRecommended UseOffices, Commerce, ParkingService life (h)25,000