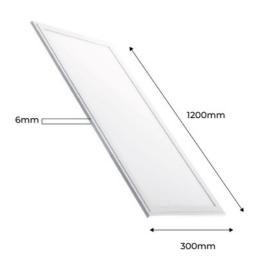

## Product data

| Light temperature       | Cold White , Warm White , Neutral White |
|-------------------------|-----------------------------------------|
| Certs                   | CE, ROHS                                |
| CRI                     | 80-85                                   |
| Dimensions (mm) LxWxH   | 1200 x 300 x 6                          |
| Cutting dimensions (mm) | 1200 × 300                              |
| LED Panel Dimensions    | 120x30                                  |
| Dimmable                | Yes                                     |
| Frequency (Hz)          | 50 - 60                                 |
| Frequency of Use        | Intensive                               |
| Guarantee               | According to legal warranty: 3 years    |
| IP                      | IP20                                    |
| Kelvin (K)              | 3000, 4000, 6000                        |
| Lumens (Lm)             | 2900                                    |
| Material diffuser       | Polycarbonate                           |
| Assembly                | Recessed                                |
| Orientable              | No                                      |
| Power (W)               | 44                                      |
| Sensor                  | No                                      |
| Nominal Voltage (V)     | 220 - 240 V AC                          |
| Type of LED             | SMD 2835                                |
| Кеу                     | Warm white, Cold white, Neutral white   |
| UGR                     | UGR19                                   |