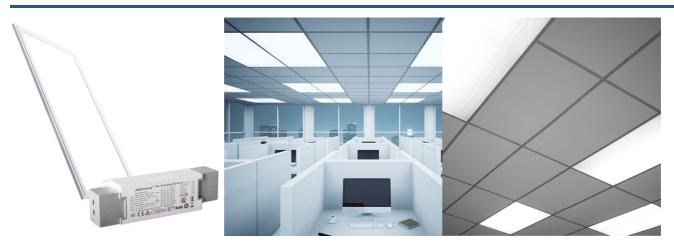

## Recessed LED Panel - 120X30cm - DALI Dimmable - 44W - UGR19

The recessed LED panel 120 x 30 cm features an ultra-slim design and cutting-edge technology that allows it to deliver powerful and even lighting. Highly efficient, it has a power of 44W and a luminous flux of 2900 lumens. It incorporates a DALI control driver, which provides the ability to regulate light intensity. Thanks to its low glare index, UGR19, this panel provides great visual comfort. Available in three shades: warm white (3000K), neutral white (4000K), and cool white (6000K).

## Product data

| Light temperature       | Cold White , Warm White , Neutral White |
|-------------------------|-----------------------------------------|
| Certs                   | CE, ROHS                                |
| CRI                     | 80-85                                   |
| Dimensions (mm) LxWxH   | 1200 x 300 x 6                          |
| Cutting dimensions (mm) | 1200 × 300                              |
| LED Panel Dimensions    | 120x30                                  |
| Dimmable                | Yes                                     |
| Frequency (Hz)          | 50 - 60                                 |
| Frequency of Use        | Intensive                               |
| Guarantee               | According to legal warranty: 3 years    |
| IP                      | IP20                                    |
| Kelvin (K)              | 3000, 4000, 6000                        |
| Lumens (Lm)             | 2900                                    |
| Material diffuser       | Polycarbonate                           |
| Assembly                | Recessed                                |
| Orientable              | No                                      |
| Power (W)               | 44                                      |
| Sensor                  | No                                      |
| Nominal Voltage (V)     | 220 - 240 V AC                          |
| Type of LED             | SMD 2835                                |
| Кеу                     | Warm white, Cold white, Neutral white   |
| UGR                     | UGR19                                   |