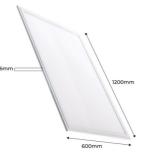

## Product data

Light temperatureCold White (DO NOT USE), Warm White (DO NOT USE), Neutral White (DO NOT USE)

|                         | 120                                   |
|-------------------------|---------------------------------------|
| Opening angle (°)       | 120                                   |
| Certs                   | CE, ROHS                              |
| CRI                     | 80-85                                 |
| Dimensions (mm) LxWxH   | 1200 X 600 X 6                        |
| Cutting dimensions (mm) | 1200x600                              |
| LED Panel Dimensions    | 120x60                                |
| Dimmable                | Yes                                   |
| Efficiency (Lm/w)       | 85                                    |
| Frequency (Hz)          | 50 - 60                               |
| Frequency of Use        | Intensive                             |
| Guarantee               | According to legal warranty: 3 years  |
| IP                      | IP20                                  |
| Kelvin (K)              | 3000, 4000, 6000                      |
| Lumens (Lm)             | 5900                                  |
| Material diffuser       | Polycarbonate                         |
| Assembly                | Recessed                              |
| Orientable              | No                                    |
| Power (W)               | 72                                    |
| Temperature range       | -18°F ~ +55°F                         |
| Sensor                  | No                                    |
| Nominal Voltage (V)     | 220 - 240 V AC                        |
| Type of LED             | SMD 2835                              |
| Кеу                     | Warm white, Cold white, Neutral white |
| UGR                     | UGR19                                 |
| Outdoor Use             | No                                    |
| Service life (h)        | 25,000                                |
|                         |                                       |