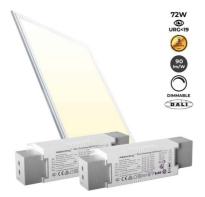

## Recessed LED Panel - 120X60cm - DALI dimmable - 72W - UGR19

The 120 x 60 cm recessed LED panel features an ultra-thin design and cutting-edge technology that allows it to provide powerful and uniform lighting. Highly efficient, it has a power of 72W and a luminous flux of 5900 lumens. It incorporates two DALI regulation drivers, which provides the possibility to adjust the light intensity. Thanks to its low glare index, UGR19, this panel provides great visual comfort. Available in three shades: warm white (3000K), neutral white (4000K), and cool white (6000K).

## Product data

Light temperatureCold White (DO NOT USE), Warm White (DO NOT USE), Neutral White (DO NOT USE)

|                         | 120                                   |
|-------------------------|---------------------------------------|
| Opening angle (°)       | 120                                   |
| Certs                   | CE, ROHS                              |
| CRI                     | 80-85                                 |
| Dimensions (mm) LxWxH   | 1200 X 600 X 6                        |
| Cutting dimensions (mm) | 1200x600                              |
| LED Panel Dimensions    | 120x60                                |
| Dimmable                | Yes                                   |
| Efficiency (Lm/w)       | 85                                    |
| Frequency (Hz)          | 50 - 60                               |
| Frequency of Use        | Intensive                             |
| Guarantee               | According to legal warranty: 3 years  |
| IP                      | IP20                                  |
| Kelvin (K)              | 3000, 4000, 6000                      |
| Lumens (Lm)             | 5900                                  |
| Material diffuser       | Polycarbonate                         |
| Assembly                | Recessed                              |
| Orientable              | No                                    |
| Power (W)               | 72                                    |
| Temperature range       | -18°F ~ +55°F                         |
| Sensor                  | No                                    |
| Nominal Voltage (V)     | 220 - 240 V AC                        |
| Type of LED             | SMD 2835                              |
| Кеу                     | Warm white, Cold white, Neutral white |
| UGR                     | UGR19                                 |
| Outdoor Use             | No                                    |
| Service life (h)        | 25,000                                |
|                         |                                       |