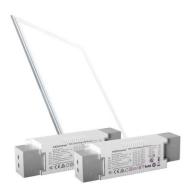

## Recessed LED Panel - 120X60cm - DALI dimmable - 72W - UGR19

The 120 x 60 cm recessed LED panel features an ultra-thin design and cutting-edge technology that allows it to provide powerful and uniform lighting. Highly efficient, it has a power of 72W and a luminous flux of 5900 lumens. It incorporates two DALI regulation drivers, which provides the possibility to adjust the light intensity. Thanks to its low glare index, UGR19, this panel provides great visual comfort. Available in three shades: warm white (3000K), neutral white (4000K), and cool white (6000K).