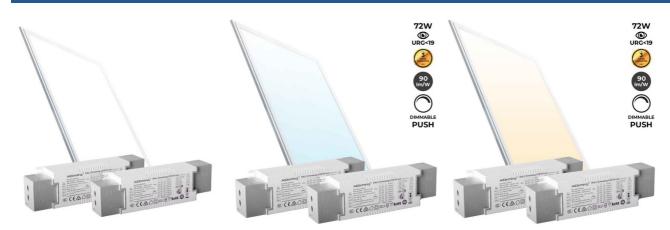

## Recessed LED Panel - 120X60cm - PUSH Dimmable - 72W - UGR19

The 120 x 60 cm recessed LED panel features an ultra-slim design and cutting-edge technology that enables it to provide powerful and even lighting. Highly efficient, it has a power of 72W and a luminous flux of 5900 lumens. It incorporates two PUSH regulation drivers, which provides the ability to adjust the light intensity. Thanks to its low glare index, UGR19, this panel provides great visual comfort. Available in three shades: warm white (3000K), neutral white (4000K), and cool white (6000K).