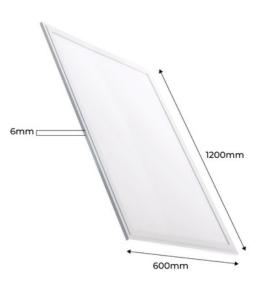

## Product data

| Light temperature       | Cold White (DO NOT USE), Warm White , Neutral White |
|-------------------------|-----------------------------------------------------|
| Opening angle (°)       | 120                                                 |
| Certs                   | CE, ROHS                                            |
| CRI                     | 80-85                                               |
| Dimensions (mm) LxWxH   | 1200 x 600 x 6                                      |
| Cutting dimensions (mm) | 1200x600                                            |
| LED Panel Dimensions    | 120x60                                              |
| Dimmable                | Yes                                                 |
| Efficiency (Lm/w)       | 85                                                  |
| Frequency (Hz)          | 50 - 60                                             |
| Frequency of Use        | Intensive                                           |
| Guarantee               | According to legal warranty: 3 years                |
| IP                      | IP20                                                |
| Kelvin (K)              | 3000, 4000, 6000                                    |
| Lumens (Lm)             | 5900                                                |
| Material diffuser       | Polycarbonate                                       |
| Assembly                | Recessed                                            |
| Orientable              | No                                                  |
| Power (W)               | 72                                                  |
| Temperature range       | -18°F ~ +55°F                                       |
| Sensor                  | No                                                  |
| Nominal Voltage (V)     | 220 - 240 V AC                                      |