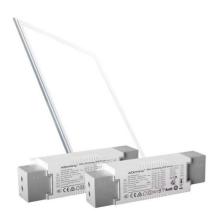

## Recessed LED panel - 120X60cm - 0-10V dimmable - 72W - UGR19

The 120 x 60 cm recessed LED panel features an ultra-slim design and cutting-edge technology that provides powerful and uniform lighting. With high efficiency, it has a power of 72W and a luminous flux of 5900 lumens. It incorporates two 0-10V regulation drivers, which provides the possibility of adjusting the light intensity. Thanks to its low glare index, UGR19, this panel provides great visual comfort. Available in three shades: warm white (3000K), neutral white (4000K), and cool white (6000K).