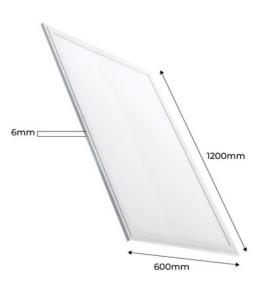

## Product data

| Light temperature       | Cold White , Warm White , Neutral White |  |
|-------------------------|-----------------------------------------|--|
| Opening angle (°)       | 120                                     |  |
| Certs                   | CE, ROHS                                |  |
| CRI                     | 80-85                                   |  |
| Dimensions (mm) LxWxH   | 1200 x 600 x 6                          |  |
| Cutting dimensions (mm) | 1200x600                                |  |
| LED Panel Dimensions    | 120x60                                  |  |
| Dimmable                | Yes                                     |  |
| Efficiency (Lm/w)       | 85                                      |  |
| Frequency (Hz)          | 50 - 60                                 |  |
| Frequency of Use        | Intensive                               |  |
| Guarantee               | According to legal warranty: 3 years    |  |
| IP                      | IP20                                    |  |
| Kelvin (K)              | 3000, 4000, 6000                        |  |
| Lumens (Lm)             | 5900                                    |  |
| Material diffuser       | Polycarbonate                           |  |
| Assembly                | Recessed                                |  |
| Orientable              | No                                      |  |
| Power (W)               | 72                                      |  |
| Temperature range       | -18°F ~ +55°F                           |  |
| Sensor                  | No                                      |  |
| Nominal Voltage (V)     | 220 - 240 V AC                          |  |
|                         |                                         |  |