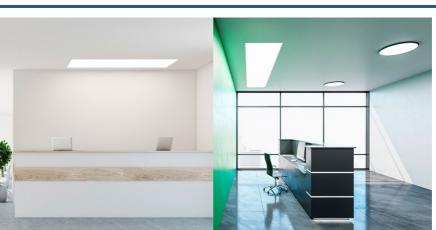

## Recessed LED panel - 120X60cm - 0-10V dimmable - 72W - UGR19

The 120 x 60 cm recessed LED panel features an ultra-slim design and cutting-edge technology that provides powerful and uniform lighting. With high efficiency, it has a power of 72W and a luminous flux of 5900 lumens. It incorporates two 0-10V regulation drivers, which provides the possibility of adjusting the light intensity. Thanks to its low glare index, UGR19, this panel provides great visual comfort. Available in three shades: warm white (3000K), neutral white (4000K), and cool white (6000K).