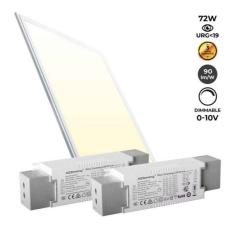

## Recessed LED panel - 120X60cm - 0-10V dimmable - 72W - UGR19

The 120 x 60 cm recessed LED panel features an ultra-slim design and cutting-edge technology that provides powerful and uniform lighting. With high efficiency, it has a power of 72W and a luminous flux of 5900 lumens. It incorporates two 0-10V regulation drivers, which provides the possibility of adjusting the light intensity. Thanks to its low glare index, UGR19, this panel provides great visual comfort. Available in three shades: warm white (3000K), neutral white (4000K), and cool white (6000K).

## Product data

| Light temperature       | Cold White , Warm White , Neutral White |  |
|-------------------------|-----------------------------------------|--|
| Opening angle (°)       | 120                                     |  |
| Certs                   | CE, ROHS                                |  |
| CRI                     | 80-85                                   |  |
| Dimensions (mm) LxWxH   | 1200 x 600 x 6                          |  |
| Cutting dimensions (mm) | 1200x600                                |  |
| LED Panel Dimensions    | 120x60                                  |  |
| Dimmable                | Yes                                     |  |
| Efficiency (Lm/w)       | 85                                      |  |
| Frequency (Hz)          | 50 - 60                                 |  |
| Frequency of Use        | Intensive                               |  |
| Guarantee               | According to legal warranty: 3 years    |  |
| IP                      | IP20                                    |  |
| Kelvin (K)              | 3000, 4000, 6000                        |  |
| Lumens (Lm)             | 5900                                    |  |
| Material diffuser       | Polycarbonate                           |  |
| Assembly                | Recessed                                |  |
| Orientable              | No                                      |  |
| Power (W)               | 72                                      |  |
| Temperature range       | -18°F ~ +55°F                           |  |
| Sensor                  | No                                      |  |
| Nominal Voltage (V)     | 220 - 240 V AC                          |  |
|                         |                                         |  |