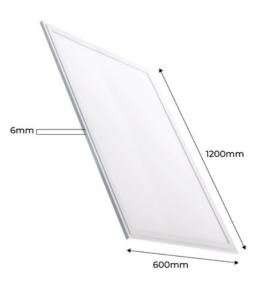

## Product data

| Light temperature       | Cold White , Warm White , Neutral White |
|-------------------------|-----------------------------------------|
| Opening angle (°)       | 120                                     |
| Certs                   | CE, ROHS                                |
| CRI                     | 80-85                                   |
| Dimensions (mm) LxWxH   | 1200 x 600 x 6                          |
| Cutting dimensions (mm) | 1200x600                                |
| LED Panel Dimensions    | 120x60                                  |
| Dimmable                | Yes                                     |
| Efficiency (Lm/w)       | 85                                      |
| Frequency (Hz)          | 50 - 60                                 |
| Frequency of Use        | Intensive                               |
| Guarantee               | According to legal warranty: 3 years    |
| IP                      | IP20                                    |
| Kelvin (K)              | 3000, 4000, 6000                        |
| Lumens (Lm)             | 5900                                    |
| Material diffuser       | Polycarbonate                           |
| Assembly                | Recessed                                |
| Orientable              | No                                      |
| Power (W)               | 72                                      |
| Temperature range       | -18°F ~ +55°F                           |
| Sensor                  | No                                      |
| Nominal Voltage (V)     | 220 - 240 V AC                          |
|                         |                                         |