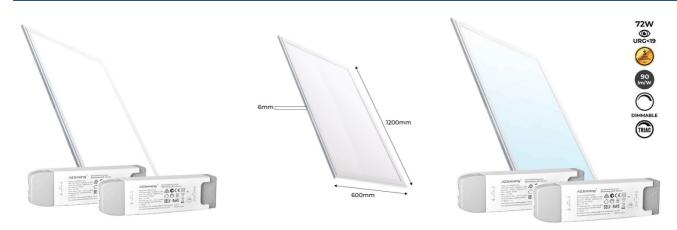

## Recessed LED Panel 120X60cm - TRIAC Dimmable - 72W - UGR19

The 120 x 60 cm recessed LED panel features an ultra-slim design and cutting-edge technology that allows it to provide powerful and uniform lighting. Highly efficient, it has a power of 72W and a luminous flux of 5900 lumens. It incorporates two TRIAC control drivers, which allows for the adjustment of light intensity. Thanks to its low glare index, UGR19, this panel provides great visual comfort. Available in three shades: warm white (3000K), neutral white (4000K), and cool white (6000K).

## Product data

| Light temperature       | Cold White , Warm White , Neutral White |
|-------------------------|-----------------------------------------|
| Opening angle (°)       | 120                                     |
| Certs                   | CE, ROHS                                |
| CRI                     | 80-85                                   |
| Dimensions (mm) LxWxH   | 1200 x 600 x 6                          |
| Cutting dimensions (mm) | 1200x600                                |
| LED Panel Dimensions    | 120x60                                  |
| Dimmable                | Yes                                     |
| Efficiency (Lm/w)       | 85                                      |
| Frequency (Hz)          | 50 - 60                                 |
| Frequency of Use        | Intensive                               |
| Guarantee               | According to legal warranty: 3 years    |
| IP                      | IP20                                    |
| Kelvin (K)              | 3000, 4000, 6000                        |
| Lumens (Lm)             | 5900                                    |
| Material diffuser       | Polycarbonate                           |
| Assembly                | Recessed                                |
| Orientable              | No                                      |
| Power (W)               | 72                                      |
| Temperature range       | -18°F ~ +55°F                           |
| Sensor                  | No                                      |
| Nominal Voltage (V)     | 220 - 240 V AC                          |
|                         |                                         |

| Type of LED      |                                   | SMD 2835        |  |
|------------------|-----------------------------------|-----------------|--|
| Кеу              | Warm white, Cold white            | , Neutral white |  |
| UGR              |                                   | UGR19           |  |
| Outdoor Use      |                                   | No              |  |
| Service life (h) |                                   | 25,000          |  |
| Product variants |                                   |                 |  |
| Reference        | Attributes                        |                 |  |
| K5234-TRIAC-BC   | Light temperature : Warm White    |                 |  |
| K5234-TRIAC-BF   | Light temperature : Cold White    |                 |  |
| K5234-TRIAC-BN   | Light temperature : Neutral White |                 |  |