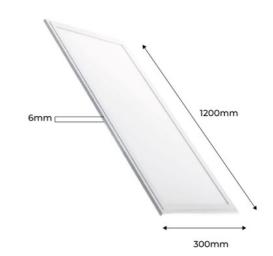

## Recessed LED Panel - 120X30cm - PUSH Dimmable - 44W - UGR19

The  $120 \times 30$  cm recessed LED panel features a sleek and ultra-slim design along with cutting-edge technology that allows it to provide powerful and uniform lighting. It is a high-efficiency luminaire with a power of 44W and a luminous flux of 3980 lumens. It includes a PUSH dimming driver, which offers the possibility to adjust the light intensity. Thanks to its low glare index, UGR19, this panel provides great visual comfort. It is available in three tones: warm white (3000K), neutral white (4000K), and cool white (6000K).

## **Product data**

| Light temperature       | Cold White (DO NOT USE), Warm White, Neutral White |
|-------------------------|----------------------------------------------------|
| Certs                   | CE, ROHS                                           |
| CRI                     | 80-85                                              |
| Cutting dimensions (mm) | 1200x300                                           |
| LED Panel Dimensions    | 120x30                                             |
| Dimmable                | Yes                                                |
| Frequency (Hz)          | 50 - 60                                            |
| Frequency of Use        | Intensive                                          |
| Guarantee               | According to legal warranty: 3 years               |
| IP                      | IP20                                               |
| Kelvin (K)              | 3000, 4000, 6000                                   |
| Lumens (Lm)             | 2900                                               |
| Material diffuser       | Polycarbonate                                      |
| Assembly                | Recessed                                           |
| Orientable              | No                                                 |
| Power (W)               | 44                                                 |
| Nominal Voltage (V)     | 220 - 240 V AC                                     |
| Type of LED             | SMD 2835                                           |
| Key                     | Warm white, Cold white, Neutral white              |
| Outdoor Use             | No                                                 |
| Service life (h)        | 25,000                                             |