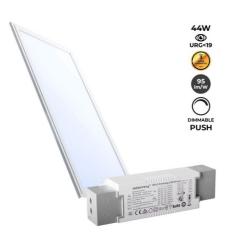

## Recessed LED Panel - 120X30cm - PUSH Dimmable - 44W - UGR19

The  $120 \times 30$  cm recessed LED panel features a sleek and ultra-slim design along with cutting-edge technology that allows it to provide powerful and uniform lighting. It is a high-efficiency luminaire with a power of 44W and a luminous flux of 3980 lumens. It includes a PUSH dimming driver, which offers the possibility to adjust the light intensity. Thanks to its low glare index, UGR19, this panel provides great visual comfort. It is available in three tones: warm white (3000K), neutral white (4000K), and cool white (6000K).

## **Product data**

| Light temperature       | Cold White (DO NOT USE), Warm White, Neutral White |
|-------------------------|----------------------------------------------------|
| Certs                   | CE, ROHS                                           |
| CRI                     | 80-85                                              |
| Cutting dimensions (mm) | 1200x300                                           |
| LED Panel Dimensions    | 120x30                                             |
| Dimmable                | Yes                                                |
| Frequency (Hz)          | 50 - 60                                            |
| Frequency of Use        | Intensive                                          |
| Guarantee               | According to legal warranty: 3 years               |
| IP                      | IP20                                               |
| Kelvin (K)              | 3000, 4000, 6000                                   |
| Lumens (Lm)             | 2900                                               |
| Material diffuser       | Polycarbonate                                      |
| Assembly                | Recessed                                           |
| Orientable              | No                                                 |
| Power (W)               | 44                                                 |
| Nominal Voltage (V)     | 220 - 240 V AC                                     |
| Type of LED             | SMD 2835                                           |
| Key                     | Warm white, Cold white, Neutral white              |
| Outdoor Use             | No                                                 |
| Service life (h)        | 25,000                                             |