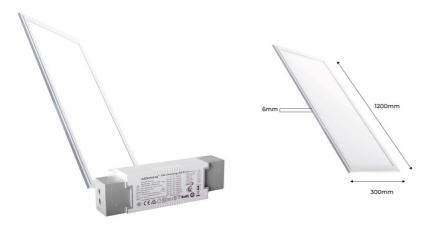

## Recessed LED Panel - 120X30cm - PUSH Dimmable - 44W - UGR19

The  $120 \times 30$  cm recessed LED panel features a sleek and ultra-slim design along with cutting-edge technology that allows it to provide powerful and uniform lighting. It is a high-efficiency luminaire with a power of 44W and a luminous flux of 3980 lumens. It includes a PUSH dimming driver, which offers the possibility to adjust the light intensity. Thanks to its low glare index, UGR19, this panel provides great visual comfort. It is available in three tones: warm white (3000K), neutral white (4000K), and cool white (6000K).

## **Product data**

| Light temperature       | Cold White (DO NOT USE), Warm White, Neutral White |
|-------------------------|----------------------------------------------------|
| Certs                   | CE, ROHS                                           |
| CRI                     | 80-85                                              |
| Cutting dimensions (mm) | 1200x300                                           |
| LED Panel Dimensions    | 120x30                                             |
| Dimmable                | Yes                                                |
| Frequency (Hz)          | 50 - 60                                            |
| Frequency of Use        | Intensive                                          |
| Guarantee               | According to legal warranty: 3 years               |
| IP                      | IP20                                               |
| Kelvin (K)              | 3000, 4000, 6000                                   |
| Lumens (Lm)             | 2900                                               |
| Material diffuser       | Polycarbonate                                      |
| Assembly                | Recessed                                           |
| Orientable              | No                                                 |
| Power (W)               | 44                                                 |
| Nominal Voltage (V)     | 220 - 240 V AC                                     |
| Type of LED             | SMD 2835                                           |
| Key                     | Warm white, Cold white, Neutral white              |
| Outdoor Use             | No                                                 |
| Service life (h)        | 25,000                                             |