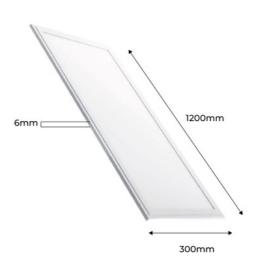

## Product data

| Light temperature       | Cold White , Warm White , Neutral White |
|-------------------------|-----------------------------------------|
| Certs                   | CE, ROHS                                |
| CRI                     | 80-85                                   |
| Dimensions (mm) LxWxH   | 1200 x 300 x 6                          |
| Cutting dimensions (mm) | 1200x300                                |
| LED Panel Dimensions    | 120x30                                  |
| Dimmable                | Yes                                     |
| Frequency (Hz)          | 50 - 60                                 |
| Frequency of Use        | Intensive                               |
| Guarantee               | According to legal warranty: 3 years    |
| IP                      | IP20                                    |
| Kelvin (K)              | 3000, 4000, 6000                        |
| Lumens (Lm)             | 2900                                    |
| Material diffuser       | Polycarbonate                           |
| Assembly                | Recessed                                |
| Orientable              | No                                      |
| Power (W)               | 44                                      |
| Sensor                  | No                                      |
| Nominal Voltage (V)     | 220 - 240 V AC                          |
| Type of LED             | SMD 2835                                |
| Кеу                     | Warm white, Cold white, Neutral white   |
| UGR                     | UGR19                                   |
|                         |                                         |