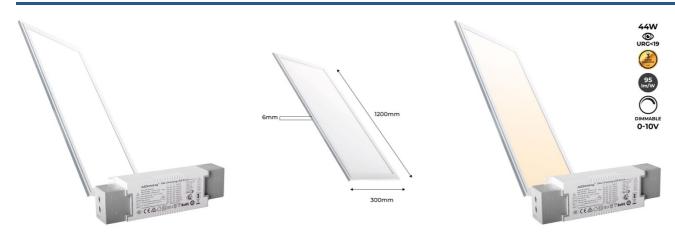

## LED recessed panel - 120X30cm - 0-10V dimmable - 44W - UGR19

The recessed LED panel 120 x 30 cm features an ultra-slim design and cutting-edge technology that allows it to provide powerful and uniform lighting. Highly efficient, it has a power of 44W and a luminous flux of 2900 lumens. It incorporates a 0-10V dimming driver, which provides the ability to adjust the light intensity. Thanks to its low glare level, UGR19, this panel provides great visual comfort. Available in three shades: warm white (3000K), neutral white (4000K), and cool white (6000K).

## Product data

| Light temperature       | Cold White , Warm White , Neutral White |
|-------------------------|-----------------------------------------|
| Certs                   | CE, ROHS                                |
| CRI                     | 80-85                                   |
| Dimensions (mm) LxWxH   | 1200 x 300 x 6                          |
| Cutting dimensions (mm) | 1200x300                                |
| LED Panel Dimensions    | 120x30                                  |
| Dimmable                | Yes                                     |
| Frequency (Hz)          | 50 - 60                                 |
| Frequency of Use        | Intensive                               |
| Guarantee               | According to legal warranty: 3 years    |
| IP                      | IP20                                    |
| Kelvin (K)              | 3000, 4000, 6000                        |
| Lumens (Lm)             | 2900                                    |
| Material diffuser       | Polycarbonate                           |
| Assembly                | Recessed                                |
| Orientable              | No                                      |
| Power (W)               | 44                                      |
| Sensor                  | No                                      |
| Nominal Voltage (V)     | 220 - 240 V AC                          |
| Type of LED             | SMD 2835                                |
| Кеу                     | Warm white, Cold white, Neutral white   |
| UGR                     | UGR19                                   |
|                         |                                         |