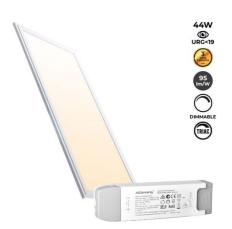

## Recessed LED Panel - 120X30cm - TRIAC dimmable - 44W - UGR19

The  $120 \times 30$  cm recessed LED panel features an ultra-slim design and cutting-edge technology that allows it to provide powerful and even lighting. Highly efficient, it has a power of 44W and a light output of 2900 lumens. It incorporates a TRIAC regulation driver, which provides the capability to adjust the light intensity. Thanks to its low glare index, UGR19, this panel provides great visual comfort. Available in three shades: warm white (3000K), neutral white (4000K), and cool white (6000K).

## **Product data**

| Light temperature       | Cold White , Warm White , Neutral White |
|-------------------------|-----------------------------------------|
| Certs                   | CE, ROHS                                |
| CRI                     | 80-85                                   |
| Dimensions (mm) LxWxH   | 1200 x 300 x 6                          |
| Cutting dimensions (mm) | 1200x300                                |
| LED Panel Dimensions    | 120x30                                  |
| Dimmable                | Yes                                     |
| Frequency (Hz)          | 50 - 60                                 |
| Frequency of Use        | Intensive                               |
| Guarantee               | According to legal warranty: 3 years    |
| IP                      | IP20                                    |
| Kelvin (K)              | 3000, 4000, 6000                        |
| Lumens (Lm)             | 2900                                    |
| Material diffuser       | Polycarbonate                           |
| Assembly                | Recessed                                |
| Orientable              | No                                      |
| Power (W)               | 44                                      |
| Sensor                  | No                                      |
| Nominal Voltage (V)     | 220 - 240 V AC                          |
| Type of LED             | SMD 2835                                |
| Key                     | Warm white, Cold white, Neutral white   |
| UGR                     | UGR19                                   |