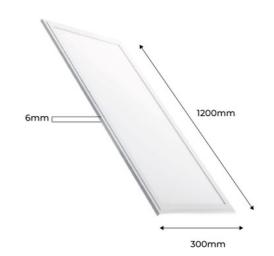

## **Product data**

| Light temperature       | Cold White , Warm White , Neutral White |
|-------------------------|-----------------------------------------|
| Certs                   | CE, ROHS                                |
| CRI                     | 80-85                                   |
| Dimensions (mm) LxWxH   | 1200 x 300 x 6                          |
| Cutting dimensions (mm) | 1200x300                                |
| LED Panel Dimensions    | 120x30                                  |
| Dimmable                | Yes                                     |
| Frequency (Hz)          | 50 - 60                                 |
| Frequency of Use        | Intensive                               |
| Guarantee               | According to legal warranty: 3 years    |
| IP                      | IP20                                    |
| Kelvin (K)              | 3000, 4000, 6000                        |
| Lumens (Lm)             | 2900                                    |
| Material diffuser       | Polycarbonate                           |
| Assembly                | Recessed                                |
| Orientable              | No                                      |
| Power (W)               | 44                                      |
| Sensor                  | No                                      |
| Nominal Voltage (V)     | 220 - 240 V AC                          |
| Type of LED             | SMD 2835                                |
| Key                     | Warm white, Cold white, Neutral white   |
| UGR                     | UGR19                                   |