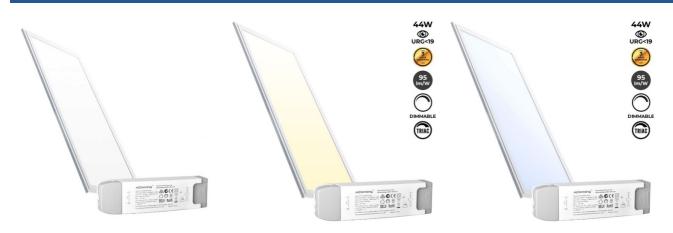

## Recessed LED Panel - 120X30cm - TRIAC dimmable - 44W - UGR19

The  $120 \times 30$  cm recessed LED panel features an ultra-slim design and cutting-edge technology that allows it to provide powerful and even lighting. Highly efficient, it has a power of 44W and a light output of 2900 lumens. It incorporates a TRIAC regulation driver, which provides the capability to adjust the light intensity. Thanks to its low glare index, UGR19, this panel provides great visual comfort. Available in three shades: warm white (3000K), neutral white (4000K), and cool white (6000K).

## **Product variants**

Reference Attributes

K5236-TRIAC-BC Light temperature : Warm White

K5236-TRIAC-BF Light temperature : Cold White

K5236-TRIAC-BN Light temperature : Neutral White