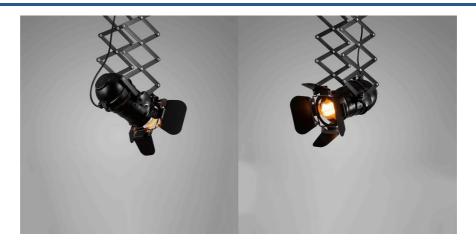

## Ref. LV231

Ceiling lamp with original design, inspired by traditional cinema spotlights with a retractable bellows up to 60cm. In addition to extending, it has a swivel head that can be fully directed to focus on the desired location. Perfect for illuminating and decorating both homes and shops, studios, restaurants, or bars. \*\*E27 Socket - Bulb not included\*\*