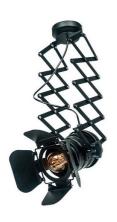

## Extending and adjustable ceiling lamp "Cinema" - E27

## Ref. LV231

Ceiling lamp with original design, inspired by traditional cinema spotlights with a retractable bellows up to 60cm. In addition to extending, it has a swivel head that can be fully directed to focus on the desired location. Perfect for illuminating and decorating both homes and shops, studios, restaurants, or bars. \*\*E27 Socket - Bulb not included\*\*