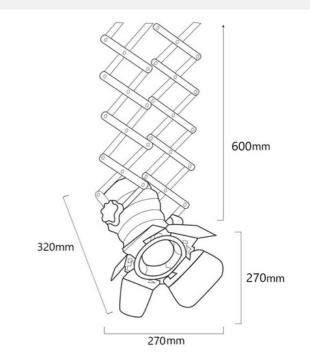

## **Product data**

| Сар                   | E27                 |
|-----------------------|---------------------|
| Certs                 | CE, ROHS            |
| Dimensions (mm) LxWxH | 270 x 320 x 600     |
| Style                 | Industrial, Vintage |
| Frequency (Hz)        | 50 - 60             |
| Guarantee             | 10 years            |
| IP                    | IP40                |
| Material              | Metal               |
| Assembly              | Suspension          |
| Orientable            | No                  |
| Maximum power (W)     | 40                  |
| Sensor                | No                  |
| Nominal Voltage (V)   | 220 - 240 V AC      |
| Outdoor Use           | No                  |