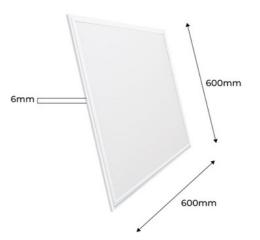

## Product data

| Light temperature       | Cold White , Warm White , Neutral White |
|-------------------------|-----------------------------------------|
| Certs                   | CE, ROHS                                |
| CRI                     | 80-85                                   |
| Dimensions (mm) LxWxH   | 600 X 600 X 6                           |
| Cutting dimensions (mm) | 600 × 600                               |
| LED Panel Dimensions    | 60x60                                   |
| Dimmable                | Yes                                     |
| Driver                  | External                                |
| Frequency (Hz)          | 50 - 60                                 |
| Frequency of Use        | Intensive                               |
| Guarantee               | 3 years                                 |
| IP                      | IP20                                    |
| Kelvin (K)              | 3000, 4000, 6000                        |
| Lumens (Lm)             | 3800                                    |
| Material diffuser       | Polycarbonate                           |
| Assembly                | Recessed                                |
| Orientable              | No                                      |
| Power (W)               | 44                                      |
| Temperature range       | -0°F ~ +30°F                            |
| Sensor                  | No                                      |
| Nominal Voltage (V)     | 220 - 240 V AC                          |
| Type of LED             | SMD 2835                                |