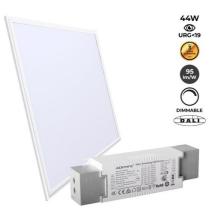

## Recessed LED panel - 60X60cm - DALI dimmable - 44W - UGR19

Recessed LED Panel with an ultra-thin design and cutting-edge technology that allows it to provide powerful and uniform lighting. It is a high-efficiency luminaire with a power of 44W and a luminous flux of 3800 lumens. It incorporates a DALI control driver, providing the capability to adjust the light intensity. Thanks to its low glare index, UGR19, this panel provides great visual comfort. It is available in three shades: warm white (3000K), neutral white (4000K), and cool white (6000K).

## Product data

| Light temperature       | Cold White , Warm White , Neutral White |
|-------------------------|-----------------------------------------|
| Certs                   | CE, ROHS                                |
| CRI                     | 80-85                                   |
| Dimensions (mm) LxWxH   | 600 X 600 X 6                           |
| Cutting dimensions (mm) | 600 × 600                               |
| LED Panel Dimensions    | 60x60                                   |
| Dimmable                | Yes                                     |
| Driver                  | External                                |
| Frequency (Hz)          | 50 - 60                                 |
| Frequency of Use        | Intensive                               |
| Guarantee               | 3 years                                 |
| IP                      | IP20                                    |
| Kelvin (K)              | 3000, 4000, 6000                        |
| Lumens (Lm)             | 3800                                    |
| Material diffuser       | Polycarbonate                           |
| Assembly                | Recessed                                |
| Orientable              | No                                      |
| Power (W)               | 44                                      |
| Temperature range       | -0°F ~ +30°F                            |
| Sensor                  | No                                      |
| Nominal Voltage (V)     | 220 - 240 V AC                          |
| Type of LED             | SMD 2835                                |