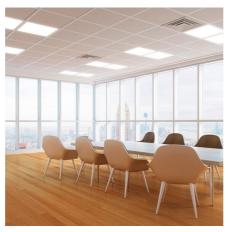

## Recessed LED panel - 60X60cm - DALI dimmable - 44W - UGR19

Recessed LED Panel with an ultra-thin design and cutting-edge technology that allows it to provide powerful and uniform lighting. It is a high-efficiency luminaire with a power of 44W and a luminous flux of 3800 lumens. It incorporates a DALI control driver, providing the capability to adjust the light intensity. Thanks to its low glare index, UGR19, this panel provides great visual comfort. It is available in three shades: warm white (3000K), neutral white (4000K), and cool white (6000K).