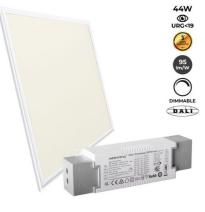

## Recessed LED panel - 60X60cm - DALI dimmable - 44W - UGR19

Recessed LED Panel with an ultra-thin design and cutting-edge technology that allows it to provide powerful and uniform lighting. It is a high-efficiency luminaire with a power of 44W and a luminous flux of 3800 lumens. It incorporates a DALI control driver, providing the capability to adjust the light intensity. Thanks to its low glare index, UGR19, this panel provides great visual comfort. It is available in three shades: warm white (3000K), neutral white (4000K), and cool white (6000K).

## Product data

| Light temperature       | Cold White , Warm White , Neutral White |
|-------------------------|-----------------------------------------|
| Certs                   | CE, ROHS                                |
| CRI                     | 80-85                                   |
| Dimensions (mm) LxWxH   | 600 X 600 X 6                           |
| Cutting dimensions (mm) | 600 × 600                               |
| LED Panel Dimensions    | 60x60                                   |
| Dimmable                | Yes                                     |
| Driver                  | External                                |
| Frequency (Hz)          | 50 - 60                                 |
| Frequency of Use        | Intensive                               |
| Guarantee               | 3 years                                 |
| IP                      | IP20                                    |
| Kelvin (K)              | 3000, 4000, 6000                        |
| Lumens (Lm)             | 3800                                    |
| Material diffuser       | Polycarbonate                           |
| Assembly                | Recessed                                |
| Orientable              | No                                      |
| Power (W)               | 44                                      |
| Temperature range       | -0°F ~ +30°F                            |
| Sensor                  | No                                      |
| Nominal Voltage (V)     | 220 - 240 V AC                          |
| Type of LED             | SMD 2835                                |