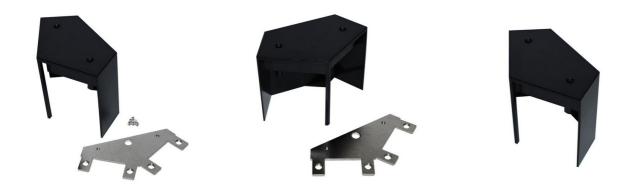

## 60° vertex connector for linear LED suspension -Ref. B9010/B9020/B9030

Vertex connector for linear luminaire, allowing the connection of 2 luminaires at a 60° angle. Valid for reference lines: B9010 / B9020 / B9030. \*\*Includes metal mounting plate, screws, and plastic cover in the chosen color\*\*