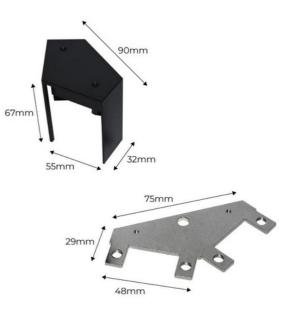

## 60° vertex connector for linear LED suspension -Ref. B9010/B9020/B9030

Vertex connector for linear luminaire, allowing the connection of 2 luminaires at a 60° angle. Valid for reference lines: B9010 / B9020 / B9030. \*\*Includes metal mounting plate, screws, and plastic cover in the chosen color\*\*