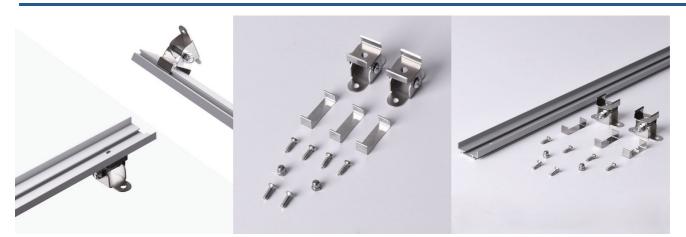

## Ref. K1939-PERFBASC

Tilting surface profile for flexible LED pool lights with references B1939-270 and B1939-RGB. This profile is specially designed to anchor to walls, floors, or other types of surfaces and securely attach swimwear while protecting it from external agents such as dust or moisture. As a tiltable device, it can be oriented in the desired direction at an angle of up to 45°. The combination of the profile and the flexible swimsuit is ideal for illuminating the facades of restaurants, offices, shopping centers, nightclubs, fashion warehouses, etc. \*\* Includes 1 meter aluminum profile + mounting accessories (metal clips + screws)\*\*