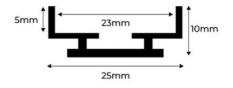

## **Product data**

| Certs                 | CE, ROHS     |
|-----------------------|--------------|
| Dimensions (mm) LxWxH | 1000x25x10mm |
| Guarantee             | 3 years      |
| Material              | Aluminum     |
| Assembly              | Surface      |
| Orientable            | Yes          |
| Outdoor Use           | lf           |