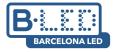

## Ref. K1939-PERFBASC

Tilting surface profile for flexible LED pool lights with references B1939-270 and B1939-RGB. This profile is specially designed to anchor to walls, floors, or other types of surfaces and securely attach swimwear while protecting it from external agents such as dust or moisture. As a tiltable device, it can be oriented in the desired direction at an angle of up to 45°. The combination of the profile and the flexible swimsuit is ideal for illuminating the facades of restaurants, offices, shopping centers, nightclubs, fashion warehouses, etc. \*\* Includes 1 meter aluminum profile + mounting accessories (metal clips + screws)\*\*