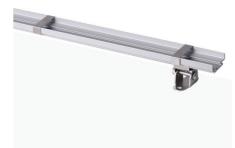

## Ref. K1939-PERFBASC

Tilting surface profile for flexible LED pool lights with references B1939-270 and B1939-RGB. This profile is specially designed to anchor to walls, floors, or other types of surfaces and securely attach swimwear while protecting it from external agents such as dust or moisture. As a tiltable device, it can be oriented in the desired direction at an angle of up to 45°. The combination of the profile and the flexible swimsuit is ideal for illuminating the facades of restaurants, offices, shopping centers, nightclubs, fashion warehouses, etc. \*\* Includes 1 meter aluminum profile + mounting accessories (metal clips + screws)\*\*