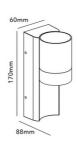

## **Product data**

| Сар                   | GU10                                 |
|-----------------------|--------------------------------------|
| Certs                 | CE, ROHS                             |
| Dimensions (mm) LxWxH | 170 x 60 x 88                        |
| Guarantee             | According to legal warranty: 3 years |
| IP                    | IP44                                 |
| Material              | Aluminum                             |
| Material diffuser     | Crystal                              |
| Assembly              | Surface                              |
| Maximum power (W)     | 35                                   |
| Nominal Voltage (V)   | 220 - 240 V AC                       |
| Outdoor Use           | If                                   |
| Recommended Use       | Fascias, Balconies, Porches          |