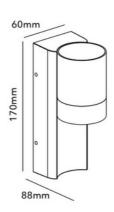

## **Product data**

| Сар                   | GU10                                 |
|-----------------------|--------------------------------------|
| Certs                 | CE, ROHS                             |
| Dimensions (mm) LxWxH | 170 x 60 x 88                        |
| Guarantee             | According to legal warranty: 3 years |
| IP                    | IP44                                 |
| Material              | Aluminum                             |
| Material diffuser     | Crystal                              |
| Assembly              | Surface                              |
| Maximum power (W)     | 35                                   |
| Nominal Voltage (V)   | 220 - 240 V AC                       |
| Outdoor Use           | If                                   |
| Recommended Use       | Fascias, Balconies, Porches          |