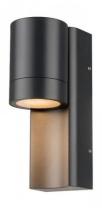

## MALEY" aluminum exterior wall light - IP44 - GU10

## Ref. L5063

Outdoor wall sconce with a compact and elegant design made of aluminum with a glass diffuser. Its IP44 protection rating provides resistance to dust and splashes. It can be installed in covered outdoor spaces such as facades, terraces, or balconies, where it will contribute a modern and minimalist aesthetic. \*\*Accepts a GU10 bulb - Not included\*\*