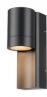

## MALEY" aluminum exterior wall light - IP44 - GU10

## Ref. L5063

Outdoor wall sconce with a compact and elegant design made of aluminum with a glass diffuser. Its IP44 protection rating provides resistance to dust and splashes. It can be installed in covered outdoor spaces such as facades, terraces, or balconies, where it will contribute a modern and minimalist aesthetic. \*\*Accepts a GU10 bulb - Not included\*\*