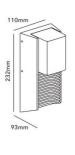

## Product data

| Сар                   | GU10                                 |
|-----------------------|--------------------------------------|
| Certs                 | CE, ROHS                             |
| Dimensions (mm) LxWxH | 232 x 110 x 93                       |
| Guarantee             | According to legal warranty: 3 years |
| IP                    | IP44                                 |
| Material              | Aluminum                             |
| Material diffuser     | Crystal                              |
| Assembly              | Surface                              |
| Maximum power (W)     | 35                                   |
| Nominal Voltage (V)   | 220 - 240 V AC                       |
| Outdoor Use           | lf                                   |
| Recommended Use       | Fascias, Balconies, Porches          |