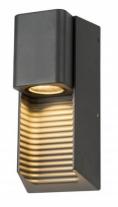

## WINNIE" aluminum exterior wall light - IP44 - GU10

## Ref. L5065

Outdoor wall sconce with a compact and elegant design, made of aluminum with a glass diffuser. It offers a unique and stunning effect as light passes through. Its IP44 protection rating provides resistance to dust and splashes. It can be installed in covered outdoor spaces such as facades, terraces, or balconies, where it will contribute a modern and minimalist aesthetic. \*\*Accepts a GU10 bulb - Not included\*\*