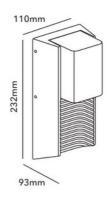

## WINNIE" aluminum exterior wall light - IP44 - GU10

## Ref. L5065

Outdoor wall sconce with a compact and elegant design, made of aluminum with a glass diffuser. It offers a unique and stunning effect as light passes through. Its IP44 protection rating provides resistance to dust and splashes. It can be installed in covered outdoor spaces such as facades, terraces, or balconies, where it will contribute a modern and minimalist aesthetic. \*\*Accepts a GU10 bulb - Not included\*\*

## Product data

| Сар                   | GU10                                 |
|-----------------------|--------------------------------------|
| Certs                 | CE, ROHS                             |
| Dimensions (mm) LxWxH | 232 x 110 x 93                       |
| Guarantee             | According to legal warranty: 3 years |
| IP                    | IP44                                 |
| Material              | Aluminum                             |
| Material diffuser     | Crystal                              |
| Assembly              | Surface                              |
| Maximum power (W)     | 35                                   |
| Nominal Voltage (V)   | 220 - 240 V AC                       |
| Outdoor Use           | lf                                   |
| Recommended Use       | Fascias, Balconies, Porches          |