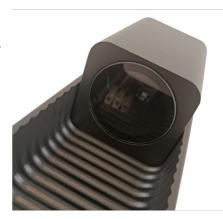

## Ref. L5065

Outdoor wall sconce with a compact and elegant design, made of aluminum with a glass diffuser. It offers a unique and stunning effect as light passes through. Its IP44 protection rating provides resistance to dust and splashes. It can be installed in covered outdoor spaces such as facades, terraces, or balconies, where it will contribute a modern and minimalist aesthetic. \*\*Accepts a GU10 bulb - Not included\*\*

## Product data

| Сар                   | GU10                                 |
|-----------------------|--------------------------------------|
| Certs                 | CE, ROHS                             |
| Dimensions (mm) LxWxH | 232 x 110 x 93                       |
| Guarantee             | According to legal warranty: 3 years |
| IP                    | IP44                                 |
| Material              | Aluminum                             |
| Material diffuser     | Crystal                              |
| Assembly              | Surface                              |
| Maximum power (W)     | 35                                   |
| Nominal Voltage (V)   | 220 - 240 V AC                       |
| Outdoor Use           | lf                                   |
| Recommended Use       | Fascias, Balconies, Porches          |