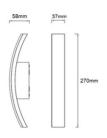

## **Product data**

| Opening angle (°)       | 110                                  |
|-------------------------|--------------------------------------|
| Certs                   | CE, ROHS                             |
| Energy efficiency class | Е                                    |
| Guarantee               | According to legal warranty: 3 years |
| IP                      | IP54                                 |
| Kelvin (K)              | 3000                                 |
| Lumens (Lm)             | 329                                  |
| Material                | Aluminum                             |
| Material diffuser       | Polycarbonate                        |
| Assembly                | Surface                              |
| Power (W)               | 7.5                                  |
| Nominal Voltage (V)     | 220 - 240 V AC                       |
| Type of LED             | SMD 2835                             |
| Key                     | Warm white                           |
| Outdoor Use             | If                                   |
| Recommended Use         | Garden, Fascias, Balconies, Porches  |