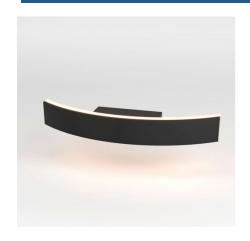

## ARLET" aluminum LED exterior wall light - IP54 - 7,5W - 110°.

## Ref. L5064

Outdoor wall lamp with modern and functional lines made of aluminum with a polycarbonate diffuser that allows for homogeneous and open lighting at an angle of  $110^\circ$ . It has a power of 7.5W and emits light in a warm white tone (3000K). Its IP54 protection rating makes it an ideal fixture for placing in outdoor spaces such as facades, gardens, terraces, or balconies, where it will not only provide light but also create a warm and elegant atmosphere.