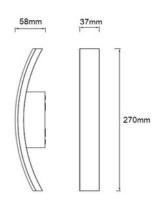

## Ref. L5064

Outdoor wall lamp with modern and functional lines made of aluminum with a polycarbonate diffuser that allows for homogeneous and open lighting at an angle of  $110^\circ$ . It has a power of 7.5W and emits light in a warm white tone (3000K). Its IP54 protection rating makes it an ideal fixture for placing in outdoor spaces such as facades, gardens, terraces, or balconies, where it will not only provide light but also create a warm and elegant atmosphere.

## **Product data**

| Opening angle (°)       | 110                                  |
|-------------------------|--------------------------------------|
| Certs                   | CE, ROHS                             |
| Energy efficiency class | Е                                    |
| Guarantee               | According to legal warranty: 3 years |
| IP                      | IP54                                 |
| Kelvin (K)              | 3000                                 |
| Lumens (Lm)             | 329                                  |
| Material                | Aluminum                             |
| Material diffuser       | Polycarbonate                        |
| Assembly                | Surface                              |
| Power (W)               | 7.5                                  |
| Nominal Voltage (V)     | 220 - 240 V AC                       |
| Type of LED             | SMD 2835                             |
| Key                     | Warm white                           |
| Outdoor Use             | If                                   |
| Recommended Use         | Garden, Fascias, Balconies, Porches  |