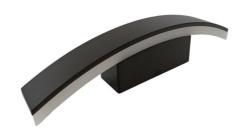

## Ref. L5064

Outdoor wall lamp with modern and functional lines made of aluminum with a polycarbonate diffuser that allows for homogeneous and open lighting at an angle of  $110^\circ$ . It has a power of 7.5W and emits light in a warm white tone (3000K). Its IP54 protection rating makes it an ideal fixture for placing in outdoor spaces such as facades, gardens, terraces, or balconies, where it will not only provide light but also create a warm and elegant atmosphere.