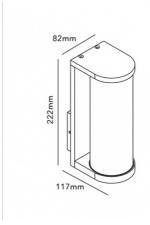

## **Product data**

| Сар                 | E27                                  |
|---------------------|--------------------------------------|
| Certs               | CE, ROHS                             |
| Guarantee           | According to legal warranty: 3 years |
| IP                  | IP44                                 |
| Material            | Aluminum                             |
| Material diffuser   | Crystal                              |
| Assembly            | Surface                              |
| Maximum power (W)   | 60                                   |
| Nominal Voltage (V) | 220 - 240 V AC                       |
| Outdoor Use         | If                                   |
| Recommended Use     | Garden, Fascias, Balconies, Porches  |
|                     |                                      |