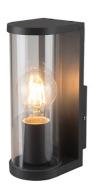

## MARISA" aluminum outdoor wall light - IP44 - E27

## Ref. L5062

Aluminum outdoor wall light with a modern and elegant design. It features a transparent cylindrical glass diffuser that protects the bulb and creates a pleasing effect as the light passes through. Its IP44 protection rating makes it an ideal wall fixture for placing in covered outdoor spaces such as balconies, terraces, or porches, where it will not only provide light but also create a warm atmosphere. \*\* E27 Socket - bulb not included (maximum diameter 65cm)\*\*