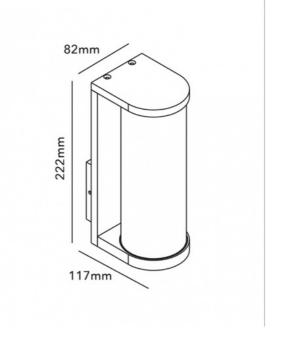

## MARISA" aluminum outdoor wall light - IP44 - E27

## Ref. L5062

Aluminum outdoor wall light with a modern and elegant design. It features a transparent cylindrical glass diffuser that protects the bulb and creates a pleasing effect as the light passes through. Its IP44 protection rating makes it an ideal wall fixture for placing in covered outdoor spaces such as balconies, terraces, or porches, where it will not only provide light but also create a warm atmosphere. \*\* E27 Socket - bulb not included (maximum diameter 65cm)\*\*

## **Product data**

| Сар                 | E27                                  |
|---------------------|--------------------------------------|
| Certs               | CE, ROHS                             |
| Guarantee           | According to legal warranty: 3 years |
| IP                  | IP44                                 |
| Material            | Aluminum                             |
| Material diffuser   | Crystal                              |
| Assembly            | Surface                              |
| Maximum power (W)   | 60                                   |
| Nominal Voltage (V) | 220 - 240 V AC                       |
| Outdoor Use         | If                                   |
| Recommended Use     | Garden, Fascias, Balconies, Porches  |
|                     |                                      |