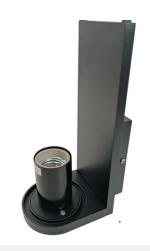

## Ref. L5062

Aluminum outdoor wall light with a modern and elegant design. It features a transparent cylindrical glass diffuser that protects the bulb and creates a pleasing effect as the light passes through. Its IP44 protection rating makes it an ideal wall fixture for placing in covered outdoor spaces such as balconies, terraces, or porches, where it will not only provide light but also create a warm atmosphere. \*\* E27 Socket - bulb not included (maximum diameter 65cm)\*\*