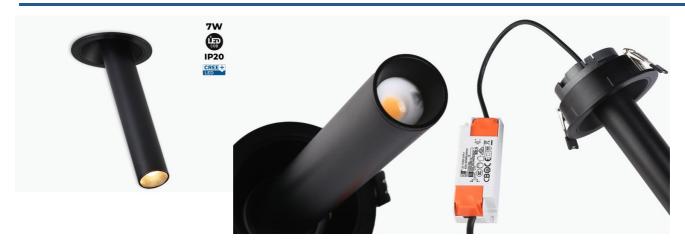

## Recessed LED spotlight "ALAI" - Zoom - 200mm - 2800K - LED COB - Cree chip - 7W

LED Spotlight "ALAI" with minimalist and functional design, easily integrable into any lighting project that requires accent or highlighting illumination. It can rotate  $360^\circ$  and tilt  $45^\circ$  to direct the light to the desired point. Additionally, it features a zoom that allows you to adjust the light beam angle, from  $15^\circ$  to  $60^\circ$ , according to your needs. It incorporates a high-capacity COB LED luminaire with a top-quality CREE chip, a driver, and a base for recessed installation in ceilings. It emits a warm white light (2800K), with a power of 7 W and a brightness of 560 lumens. Made of matte finish lacquered aluminum, it is available in white or black.

## **Product data**

| Housing color           | White (use), Black (use), Chrome (to use), Gold (to use) |
|-------------------------|----------------------------------------------------------|
| Width                   | Ø30mm                                                    |
| Opening angle (°)       | 15-60                                                    |
| Certs                   | CE, ROHS                                                 |
| Energy efficiency class | F                                                        |
| CRI                     | 95-98                                                    |
| Dimensions (mm) LxWxH   | Ø 30 x 200                                               |
| Driver                  | External                                                 |
| Style                   | Minimalist                                               |
| Frequency of Use        | normal                                                   |
| Guarantee               | 3 years                                                  |
| IP                      | IP20                                                     |
| Kelvin (K)              | 2800                                                     |
| Long                    | 200mm                                                    |
| Lumens (Lm)             | 560                                                      |
| Material                | Aluminum                                                 |
| Assembly                | Recessed                                                 |
| Orientable              | Yes                                                      |
| Power (W)               | 7                                                        |
| Nominal Voltage (V)     | 220 - 240 V AC                                           |
| Type of LED             | СОВ                                                      |
| Key                     | Warm white                                               |