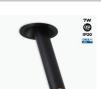

## Recessed LED spotlight "ALAI" - Zoom - 200mm - 2800K - LED COB - Cree chip - 7W

LED Spotlight "ALAI" with minimalist and functional design, easily integrable into any lighting project that requires accent or highlighting illumination. It can rotate  $360^\circ$  and tilt  $45^\circ$  to direct the light to the desired point. Additionally, it features a zoom that allows you to adjust the light beam angle, from  $15^\circ$  to  $60^\circ$ , according to your needs. It incorporates a high-capacity COB LED luminaire with a top-quality CREE chip, a driver, and a base for recessed installation in ceilings. It emits a warm white light (2800K), with a power of 7 W and a brightness of 560 lumens. Made of matte finish lacquered aluminum, it is available in white or black.

## **Product data**

| Housing color           | White (use), Black (use), Chrome (to use), Gold (to use) |
|-------------------------|----------------------------------------------------------|
| Width                   | Ø30mm                                                    |
| Opening angle (°)       | 15-60                                                    |
| Certs                   | CE, ROHS                                                 |
| Energy efficiency class | F                                                        |
| CRI                     | 95-98                                                    |
| Dimensions (mm) LxWxH   | Ø 30 x 200                                               |
| Driver                  | External                                                 |
| Style                   | Minimalist                                               |
| Frequency of Use        | normal                                                   |
| Guarantee               | 3 years                                                  |
| IP                      | IP20                                                     |
| Kelvin (K)              | 2800                                                     |
| Long                    | 200mm                                                    |
| Lumens (Lm)             | 560                                                      |
| Material                | Aluminum                                                 |
| Assembly                | Recessed                                                 |
| Orientable              | Yes                                                      |
| Power (W)               | 7                                                        |
| Nominal Voltage (V)     | 220 - 240 V AC                                           |
| Type of LED             | СОВ                                                      |
| Key                     | Warm white                                               |