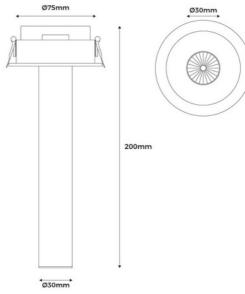

## **Product data**

| Housing color           | White (use), Black (use), Chrome (to use), Gold (to use) |
|-------------------------|----------------------------------------------------------|
| Width                   | Ø30mm                                                    |
| Opening angle (°)       | 15-60                                                    |
| Certs                   | CE, ROHS                                                 |
| Energy efficiency class | F                                                        |
| CRI                     | 95-98                                                    |
| Dimensions (mm) LxWxH   | Ø 30 x 200                                               |
| Driver                  | External                                                 |
| Style                   | Minimalist                                               |
| Frequency of Use        | normal                                                   |
| Guarantee               | 3 years                                                  |
| IP                      | IP20                                                     |
| Kelvin (K)              | 2800                                                     |
| Long                    | 200mm                                                    |
| Lumens (Lm)             | 560                                                      |
| Material                | Aluminum                                                 |
| Assembly                | Recessed                                                 |
| Orientable              | Yes                                                      |
| Power (W)               | 7                                                        |
| Nominal Voltage (V)     | 220 - 240 V AC                                           |
| Type of LED             | СОВ                                                      |
| Key                     | Warm white                                               |