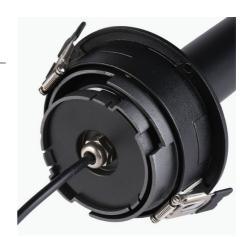

## Recessed LED spotlight "ALAI" - Zoom - 200mm - 2800K - LED COB - Cree chip - 7W

LED Spotlight "ALAI" with minimalist and functional design, easily integrable into any lighting project that requires accent or highlighting illumination. It can rotate  $360^\circ$  and tilt  $45^\circ$  to direct the light to the desired point. Additionally, it features a zoom that allows you to adjust the light beam angle, from  $15^\circ$  to  $60^\circ$ , according to your needs. It incorporates a high-capacity COB LED luminaire with a top-quality CREE chip, a driver, and a base for recessed installation in ceilings. It emits a warm white light (2800K), with a power of 7 W and a brightness of 560 lumens. Made of matte finish lacquered aluminum, it is available in white or black.

## **Product data**

| Housing color           | White (use), Black (use), Chrome (to use), Gold (to use) |
|-------------------------|----------------------------------------------------------|
| Width                   | Ø30mm                                                    |
| Opening angle (°)       | 15-60                                                    |
| Certs                   | CE, ROHS                                                 |
| Energy efficiency class | F                                                        |
| CRI                     | 95-98                                                    |
| Dimensions (mm) LxWxH   | Ø 30 x 200                                               |
| Driver                  | External                                                 |
| Style                   | Minimalist                                               |
| Frequency of Use        | normal                                                   |
| Guarantee               | 3 years                                                  |
| IP                      | IP20                                                     |
| Kelvin (K)              | 2800                                                     |
| Long                    | 200mm                                                    |
| Lumens (Lm)             | 560                                                      |
| Material                | Aluminum                                                 |
| Assembly                | Recessed                                                 |
| Orientable              | Yes                                                      |
| Power (W)               | 7                                                        |
| Nominal Voltage (V)     | 220 - 240 V AC                                           |
| Type of LED             | СОВ                                                      |
| Key                     | Warm white                                               |