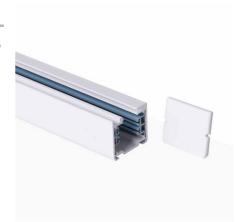

## Three-phase rail for LED spotlights - 1 meter bar

The 1-meter long three-phase track allows for the easy installation and repositioning of LED lights according to needs. It is made from an aluminum profile available in two colors (white or black), with 3 electrical lines that enable three independent power switches on the same track. This way, it offers great versatility for the differential on and off of luminaires, according to needs. It supports a maximum of 16A.\*\*Includes start feeder and end cap\*\*

## **Product variants**

Reference Attributes

BTT-100-B Housing color: White (use)

BTT-100-N Housing color: Black (use)