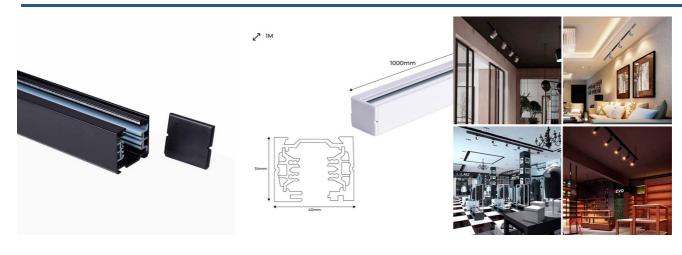

## Three-phase rail for LED spotlights - 1 meter bar

The 1-meter long three-phase track allows for the easy installation and repositioning of LED lights according to needs. It is made from an aluminum profile available in two colors (white or black), with 3 electrical lines that enable three independent power switches on the same track. This way, it offers great versatility for the differential on and off of luminaires, according to needs. It supports a maximum of 16A.\*\*Includes start feeder and end cap\*\*

## **Product variants**

Reference Attributes

BTT-100-B Housing color: White (use)

BTT-100-N Housing color: Black (use)