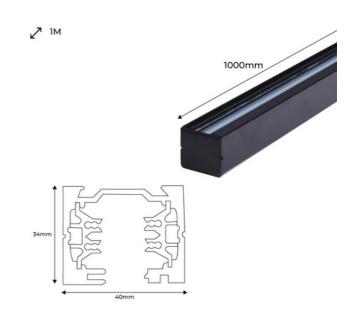

## Three-phase rail for LED spotlights - 1 meter bar

The 1-meter long three-phase track allows for the easy installation and repositioning of LED lights according to needs. It is made from an aluminum profile available in two colors (white or black), with 3 electrical lines that enable three independent power switches on the same track. This way, it offers great versatility for the differential on and off of luminaires, according to needs. It supports a maximum of 16A.\*\*Includes start feeder and end cap\*\*

## **Product variants**

Reference Attributes

BTT-100-B Housing color: White (use)

BTT-100-N Housing color: Black (use)