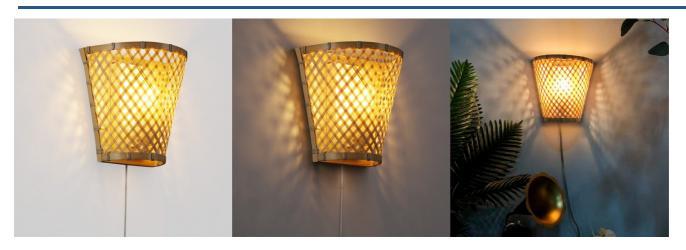

## Wicker wall light with plug "PANI".

## Ref. LM166-EU

Rustic wall sconce, handmade from wicker fibers. Its original weaving allows light to diffuse subtly, creating warm and welcoming environments. It is easy to install on the wall and includes a 1260 mm long cable with a switch and plug.  $^{**}$  Accepts E27 bulb - Not included  $^{**}$ 