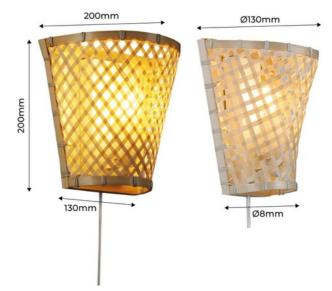

## Ref. LM166-EU

Rustic wall sconce, handmade from wicker fibers. Its original weaving allows light to diffuse subtly, creating warm and welcoming environments. It is easy to install on the wall and includes a 1260 mm long cable with a switch and plug.  $^{**}$  Accepts E27 bulb - Not included  $^{**}$ 

## **Product data**

| Connection          | Plug                                                    |
|---------------------|---------------------------------------------------------|
| Cap                 | E27                                                     |
| Certs               | CE, ROHS                                                |
| Style               | Natural                                                 |
| Frequency (Hz)      | 50 - 60                                                 |
| Guarantee           | 3 years, According to legal warranty: 3 years           |
| IP                  | IP20                                                    |
| Material            | Willow, Bamboo                                          |
| Assembly            | Surface                                                 |
| Maximum power (W)   | 40                                                      |
| Nominal Voltage (V) | 220 - 240 V AC                                          |
| Recommended Use     | Dining room, Bedrooms, Hotels, Restaurants, Living room |