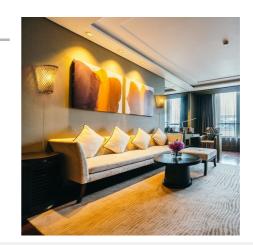

## Ref. LM166-EU

Rustic wall sconce, handmade from wicker fibers. Its original weaving allows light to diffuse subtly, creating warm and welcoming environments. It is easy to install on the wall and includes a 1260 mm long cable with a switch and plug.  $^{**}$  Accepts E27 bulb - Not included  $^{**}$ 

## **Product data**

| Connection          | Plug                                                    |
|---------------------|---------------------------------------------------------|
| Cap                 | E27                                                     |
| Certs               | CE, ROHS                                                |
| Style               | Natural                                                 |
| Frequency (Hz)      | 50 - 60                                                 |
| Guarantee           | 3 years, According to legal warranty: 3 years           |
| IP                  | IP20                                                    |
| Material            | Willow, Bamboo                                          |
| Assembly            | Surface                                                 |
| Maximum power (W)   | 40                                                      |
| Nominal Voltage (V) | 220 - 240 V AC                                          |
| Recommended Use     | Dining room, Bedrooms, Hotels, Restaurants, Living room |