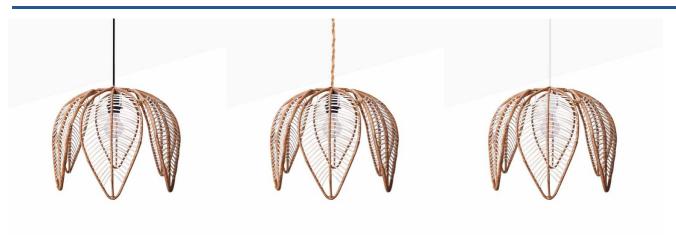

## Flower-shaped rattan pendant lamp "BINTAN".

Our "BINTAN" lamp handcrafted in rattan, features a unique flower-shaped design. Their petals delicately cover the light source, emanating fascinating light plays to create a soft and soothing illumination. The combination of natural fibers with the white strings of the petals adds style and versatility, making this lamp suitable for any modern environment. It comes with three options for the canopy and cable (white, black, and natural cord) so you can choose the one that best matches your environment. \*\*Accepts E27 bulb (not included)\*\*

## **Product variants**

Reference Attributes

K182-B Housing color: White (use)

K182-CU Housing color: Rope (use)

K182-N Housing color: Black (use)