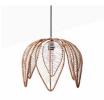

## Flower-shaped rattan pendant lamp "BINTAN".

Our "BINTAN" lamp handcrafted in rattan, features a unique flower-shaped design. Their petals delicately cover the light source, emanating fascinating light plays to create a soft and soothing illumination. The combination of natural fibers with the white strings of the petals adds style and versatility, making this lamp suitable for any modern environment. It comes with three options for the canopy and cable (white, black, and natural cord) so you can choose the one that best matches your environment. \*\*Accepts E27 bulb (not included)\*\*