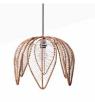

## Flower-shaped rattan pendant lamp "BINTAN".

Our "BINTAN" lamp handcrafted in rattan, features a unique flower-shaped design. Their petals delicately cover the light source, emanating fascinating light plays to create a soft and soothing illumination. The combination of natural fibers with the white strings of the petals adds style and versatility, making this lamp suitable for any modern environment. It comes with three options for the canopy and cable (white, black, and natural cord) so you can choose the one that best matches your environment. \*\*Accepts E27 bulb (not included)\*\*