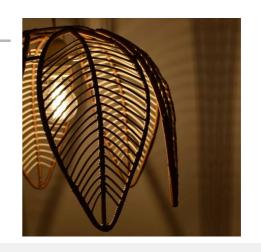

## Flower-shaped rattan pendant lamp "BINTAN".

Our "BINTAN" lamp handcrafted in rattan, features a unique flower-shaped design. Their petals delicately cover the light source, emanating fascinating light plays to create a soft and soothing illumination. The combination of natural fibers with the white strings of the petals adds style and versatility, making this lamp suitable for any modern environment. It comes with three options for the canopy and cable (white, black, and natural cord) so you can choose the one that best matches your environment. \*\*Accepts E27 bulb (not included)\*\*