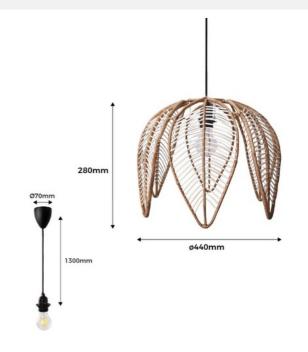

## Flower-shaped rattan pendant lamp "BINTAN".

Our "BINTAN" lamp handcrafted in rattan, features a unique flower-shaped design. Their petals delicately cover the light source, emanating fascinating light plays to create a soft and soothing illumination. The combination of natural fibers with the white strings of the petals adds style and versatility, making this lamp suitable for any modern environment. It comes with three options for the canopy and cable (white, black, and natural cord) so you can choose the one that best matches your environment. \*\*Accepts E27 bulb (not included)\*\*

## **Product data**

| Housing color       | White (use), Black (use), Rope (use) |
|---------------------|--------------------------------------|
| Сар                 | E27                                  |
| Certs               | CE, ROHS                             |
| Connection          | Point of light                       |
| Style               | Natural                              |
| Frequency (Hz)      | 50 - 60                              |
| Guarantee           | 10 years                             |
| IP                  | IP20                                 |
| Material            | Rattan                               |
| Assembly            | Suspension                           |
| Orientable          | No                                   |
| Maximum power (W)   | 60                                   |
| Nominal Voltage (V) | 220 - 240 V AC                       |
| Outdoor Use         | No                                   |