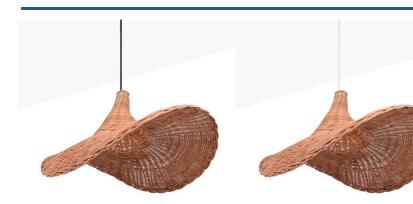

## Wicker pendant lamp "Tien".

Our pendant lamp 'TIEN' is handcrafted from wicker. Brings the warmth of natural fibers and features a unique design in the shape of a woman's hat, making it the centerpiece of any setting. Thanks to its large size, it is an ideal product to place on the dining room table, in living rooms or studies, where it will stand out for its exclusive design while providing a natural and cozy look. It is available with two options for the canopy and cable (white and black), so you can choose the one that best fits your environment. \*\*E27 Bulb (not included)\*\*