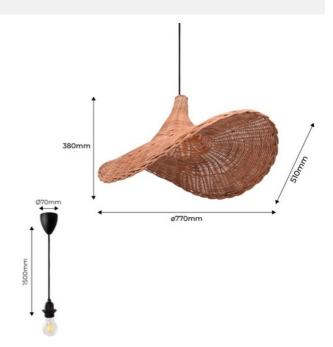

## Wicker pendant lamp "Tien".

Our pendant lamp 'TIEN' is handcrafted from wicker. Brings the warmth of natural fibers and features a unique design in the shape of a woman's hat, making it the centerpiece of any setting. Thanks to its large size, it is an ideal product to place on the dining room table, in living rooms or studies, where it will stand out for its exclusive design while providing a natural and cozy look. It is available with two options for the canopy and cable (white and black), so you can choose the one that best fits your environment. \*\*E27 Bulb (not included)\*\*

## **Product data**

| Housing color       | White, Black   |
|---------------------|----------------|
| Сар                 | E27            |
| Certs               | CE, ROHS       |
| Connection          | Point of light |
| Style               | Natural        |
| Frequency of Use    | normal         |
| Guarantee           | 10 years       |
| IP                  | IP20           |
| Material            | Willow         |
| Orientable          | No             |
| Maximum power (W)   | 60             |
| Nominal Voltage (V) | 220 - 240 V AC |
| Outdoor Use         | No             |
| Recommended Use     | Restaurants    |