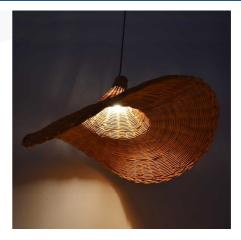

## Wicker pendant lamp "Tien".

Our pendant lamp 'TIEN' is handcrafted from wicker. Brings the warmth of natural fibers and features a unique design in the shape of a woman's hat, making it the centerpiece of any setting. Thanks to its large size, it is an ideal product to place on the dining room table, in living rooms or studies, where it will stand out for its exclusive design while providing a natural and cozy look. It is available with two options for the canopy and cable (white and black), so you can choose the one that best fits your environment. \*\*E27 Bulb (not included)\*\*