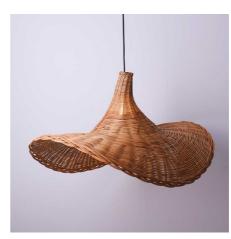

## Wicker pendant lamp "Tien".

Our pendant lamp 'TIEN' is handcrafted from wicker. Brings the warmth of natural fibers and features a unique design in the shape of a woman's hat, making it the centerpiece of any setting. Thanks to its large size, it is an ideal product to place on the dining room table, in living rooms or studies, where it will stand out for its exclusive design while providing a natural and cozy look. It is available with two options for the canopy and cable (white and black), so you can choose the one that best fits your environment. \*\*E27 Bulb (not included)\*\*