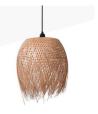

## Rattan pendant lamp "JAVA".

Our lamp "JAVA" is handcrafted from perfectly woven rattan fibers. Its original bell-shaped form and its intertwined natural-colored rattan strips provide consistency to the structure. Its frayed finish adds freshness, giving it a rustic, carefree, and warm look. It comes with three options for the canopy and cable (white, black, and natural rope) so you can choose the one that best matches your environment. \*\*Accepts E27 bulb (not included)\*\*