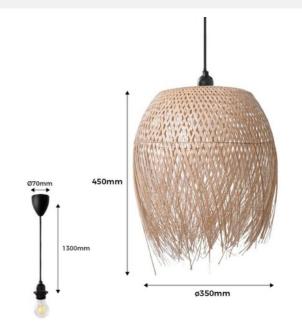

## Rattan pendant lamp "JAVA".

Our lamp "JAVA" is handcrafted from perfectly woven rattan fibers. Its original bell-shaped form and its intertwined natural-colored rattan strips provide consistency to the structure. Its frayed finish adds freshness, giving it a rustic, carefree, and warm look. It comes with three options for the canopy and cable (white, black, and natural rope) so you can choose the one that best matches your environment. \*\*Accepts E27 bulb (not included)\*\*

## **Product data**

| Housing color       | White (use), Black (use), Rope (use) |
|---------------------|--------------------------------------|
| Сар                 | E27                                  |
| Certs               | CE, ROHS                             |
| Connection          | Point of light                       |
| Frequency (Hz)      | 50 - 60                              |
| Guarantee           | 10 years                             |
| IP                  | IP20                                 |
| Material            | Rattan                               |
| Assembly            | Suspension                           |
| Orientable          | No                                   |
| Maximum power (W)   | 60                                   |
| Nominal Voltage (V) | 220 - 240 V AC                       |
| Outdoor Use         | No                                   |