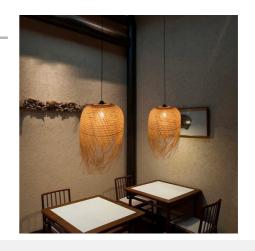

## Rattan pendant lamp "JAVA".

Our lamp "JAVA" is handcrafted from perfectly woven rattan fibers. Its original bell-shaped form and its intertwined natural-colored rattan strips provide consistency to the structure. Its frayed finish adds freshness, giving it a rustic, carefree, and warm look. It comes with three options for the canopy and cable (white, black, and natural rope) so you can choose the one that best matches your environment. \*\*Accepts E27 bulb (not included)\*\*