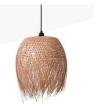

## Rattan pendant lamp "JAVA".

Our lamp "JAVA" is handcrafted from perfectly woven rattan fibers. Its original bell-shaped form and its intertwined natural-colored rattan strips provide consistency to the structure. Its frayed finish adds freshness, giving it a rustic, carefree, and warm look. It comes with three options for the canopy and cable (white, black, and natural rope) so you can choose the one that best matches your environment. \*\*Accepts E27 bulb (not included)\*\*