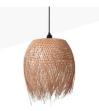

## Rattan pendant lamp "JAVA".

Our lamp "JAVA" is handcrafted from perfectly woven rattan fibers. Its original bell-shaped form and its intertwined natural-colored rattan strips provide consistency to the structure. Its frayed finish adds freshness, giving it a rustic, carefree, and warm look. It comes with three options for the canopy and cable (white, black, and natural rope) so you can choose the one that best matches your environment. \*\*Accepts E27 bulb (not included)\*\*