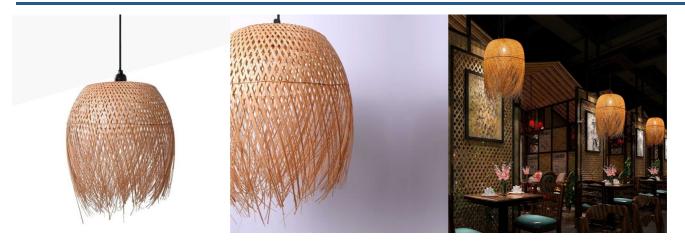

## Rattan pendant lamp "JAVA".

Our lamp "JAVA" is handcrafted from perfectly woven rattan fibers. Its original bell-shaped form and its intertwined natural-colored rattan strips provide consistency to the structure. Its frayed finish adds freshness, giving it a rustic, carefree, and warm look. It comes with three options for the canopy and cable (white, black, and natural rope) so you can choose the one that best matches your environment. \*\*Accepts E27 bulb (not included)\*\*