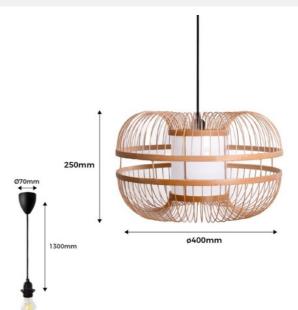

## **Product data**

| Housing color         | White (use), Black (use), Rope (use) |
|-----------------------|--------------------------------------|
| Сар                   | E27                                  |
| Certs                 | CE, ROHS                             |
| Connection            | Point of light                       |
| Dimensions (mm) LxWxH | ø 400 x height: 250                  |
| Style                 | Natural                              |
| Frequency (Hz)        | 50 - 60                              |
| Guarantee             | 10 years                             |
| IP                    | IP20                                 |
| Material              | Bamboo                               |
| Assembly              | Suspension                           |
| Orientable            | No                                   |
| Maximum power (W)     | 60                                   |
| Nominal Voltage (V)   | 220 - 240 V AC                       |
| Outdoor Use           | No                                   |