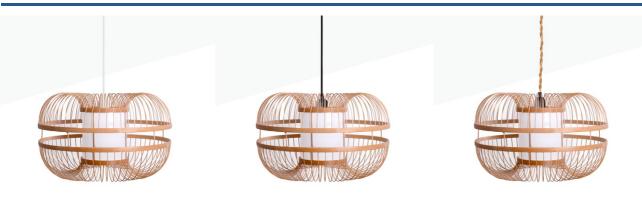

## Japanese bamboo pendant lamp "KAIZEN".

Our "KAIZEN" lamp, inspired by Japanese design, is the perfect addition to your home. The structure made of bamboo provides the warm and natural look of natural fibers, which adapt to any modern setting. It features a central diffuser and a screen made of bamboo fibers arranged symmetrically, creating an original design that allows light to flow harmoniously to the outside. It features three possible options for the canopy and cable (white, black, and natural rope), so you can choose the one that best matches your environment. \*\*Accepts E27 bulb (not included)\*\*

| Product variants |                            |  |
|------------------|----------------------------|--|
| Reference        | Attributes                 |  |
|                  |                            |  |
| К179-В           | Housing color: White (use) |  |
|                  |                            |  |
| K179-CU          | Housing color: Rope (use)  |  |
|                  |                            |  |

K179-N

Housing color: Black (use)