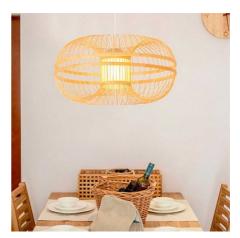

## Japanese bamboo pendant lamp "KAIZEN".

Our "KAIZEN" lamp, inspired by Japanese design, is the perfect addition to your home. The structure made of bamboo provides the warm and natural look of natural fibers, which adapt to any modern setting. It features a central diffuser and a screen made of bamboo fibers arranged symmetrically, creating an original design that allows light to flow harmoniously to the outside. It features three possible options for the canopy and cable (white, black, and natural rope), so you can choose the one that best matches your environment. \*\*Accepts E27 bulb (not included)\*\*