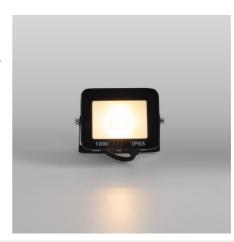

## Pack of 5 outdoor LED floodlights 10W -95lm/W - IP65

PACK x 5 10W LED projectors with a compact design, metal housing, and glass diffuser. They are directional and have an efficiency of 95lm/W. Suitable for outdoor use thanks to its IP65 protection rating. Available in 3 shades: warm white (3000K), neutral white (4000K), and cool white (6000K).