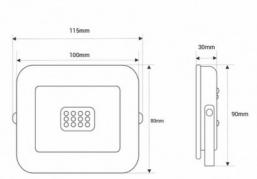

## Product data

| Light temperature       | 3000°K (use), 4000°K (use), 6000K (use) |
|-------------------------|-----------------------------------------|
| High                    | 30mm                                    |
| Width                   | 80mm                                    |
| Opening angle (°)       | 120                                     |
| Certs                   | CE, ROHS                                |
| Energy efficiency class | F                                       |
| Dimmable                | No                                      |
| Frequency (Hz)          | 50 - 60                                 |
| Frequency of Use        | normal                                  |
| Projector Range         | Slim Series, Packs                      |
| Guarantee               | 3 years                                 |
| IP                      | IP65                                    |
| Long                    | 115mm                                   |
| Lumens (Lm)             | 850                                     |
| Power (W)               | 10                                      |
| Type of LED             | SMD 2835                                |
| Кеу                     | Warm white, Cold white                  |
| UGR                     | No                                      |
| Outdoor Use             | lf                                      |
| Service life (h)        | 25,000                                  |