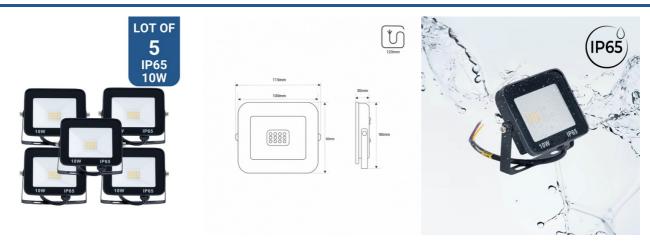

## Pack of 5 outdoor LED floodlights 10W -95lm/W - IP65

PACK x 5 10W LED projectors with a compact design, metal housing, and glass diffuser. They are directional and have an efficiency of 95lm/W. Suitable for outdoor use thanks to its IP65 protection rating. Available in 3 shades: warm white (3000K), neutral white (4000K), and cool white (6000K).

## Product data

| Light temperature       | 3000°K (use), 4000°K (use), 6000K (use) |
|-------------------------|-----------------------------------------|
| High                    | 30mm                                    |
| Width                   | 80mm                                    |
| Opening angle (°)       | 120                                     |
| Certs                   | CE, ROHS                                |
| Energy efficiency class | F                                       |
| Dimmable                | No                                      |
| Frequency (Hz)          | 50 - 60                                 |
| Frequency of Use        | normal                                  |
| Projector Range         | Slim Series, Packs                      |
| Guarantee               | 3 years                                 |
| IP                      | IP65                                    |
| Long                    | 115mm                                   |
| Lumens (Lm)             | 850                                     |
| Power (W)               | 10                                      |
| Type of LED             | SMD 2835                                |
| Кеу                     | Warm white, Cold white                  |
| UGR                     | No                                      |
| Outdoor Use             | lf                                      |
| Service life (h)        | 25,000                                  |