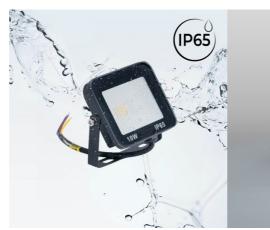

## Pack of 2 outdoor LED floodlights 10W - 95lm/W - IP65

PACK  $\times$  2 10W LED projectors with a compact design, featuring a metal casing and glass diffuser. They are directional and have an efficiency of 95lm/W. Suitable for outdoor use thanks to its IP65 protection rating. Available in 3 shades: warm white (3000K), neutral white (4000K), and cool white (6000K).