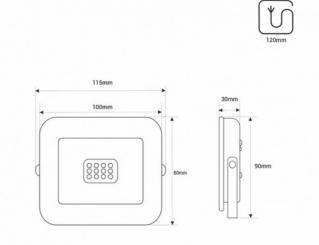

## **Product data**

| Light temperature       | 3000°K (use), 4000°K (use), 6000K (use) |
|-------------------------|-----------------------------------------|
| High                    | 30mm                                    |
| Width                   | 80mm                                    |
| Opening angle (°)       | 120                                     |
| Certs                   | CE, ROHS                                |
| Energy efficiency class | F                                       |
| Dimmable                | No                                      |
| Frequency (Hz)          | 50 - 60                                 |
| Frequency of Use        | normal                                  |
| Projector Range         | Slim Series, Packs                      |
| Guarantee               | 3 years                                 |
| IP                      | IP65                                    |
| Kelvin (K)              | 3000, 4000, 6000                        |
| Long                    | 115mm                                   |
| Lumens (Lm)             | 850                                     |
| Power (W)               | 10                                      |
| Type of LED             | SMD 2835                                |
| Key                     | Warm white, Cold white, Neutral white   |
| UGR                     | No                                      |
| Outdoor Use             | If                                      |
| Service life (h)        | 25,000                                  |