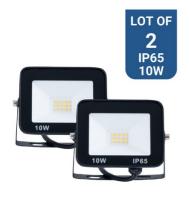

## Pack of 2 outdoor LED floodlights 10W - 95lm/W - IP65

PACK  $\times$  2 10W LED projectors with a compact design, featuring a metal casing and glass diffuser. They are directional and have an efficiency of 95lm/W. Suitable for outdoor use thanks to its IP65 protection rating. Available in 3 shades: warm white (3000K), neutral white (4000K), and cool white (6000K).