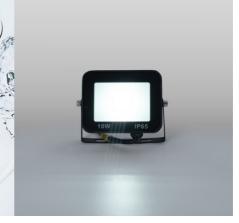

## Pack of 2 outdoor LED floodlights 10W - 95lm/W - IP65

PACK  $\times$  2 10W LED projectors with a compact design, featuring a metal casing and glass diffuser. They are directional and have an efficiency of 95lm/W. Suitable for outdoor use thanks to its IP65 protection rating. Available in 3 shades: warm white (3000K), neutral white (4000K), and cool white (6000K).