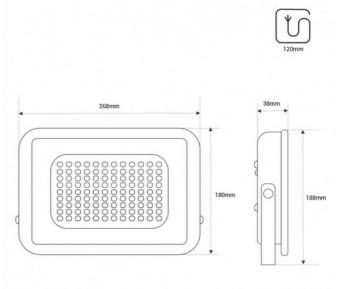

## **Product data**

| Light temperature   | 3000°K (use), 4000°K (use), 6000K (use) |
|---------------------|-----------------------------------------|
| High                | 38mm                                    |
| Width               | 180mm                                   |
| Opening angle (°)   | 120                                     |
| Certs               | CE, ROHS                                |
| CRI                 | 80-85                                   |
| Dimmable            | No                                      |
| Driver              | Internal                                |
| Frequency (Hz)      | 50 - 60                                 |
| Frequency of Use    | normal                                  |
| Projector Range     | Slim Series, Packs                      |
| Guarantee           | 3 years                                 |
| IP                  | IP65                                    |
| Kelvin (K)          | 3000, 4000, 6000                        |
| Long                | 268 mm                                  |
| Material            | Aluminum                                |
| Material diffuser   | Crystal                                 |
| Assembly            | Surface                                 |
| Orientable          | Yes                                     |
| Power (W)           | 50                                      |
| Sensor              | No                                      |
| Nominal Voltage (V) | 220 - 240 V AC                          |