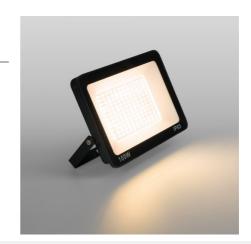

## Pack of 5 outdoor LED floodlights 100W - 95lm/W - IP65

PACK X 5 LED projectors 100W with a compact design, metal housing, and glass diffuser. They are adjustable and have an efficiency of 95lm/W. Suitable for outdoor use thanks to its IP65 protection rating. Available in 3 shades: warm white (3000K), neutral white (4000K), and cool white (6000K).