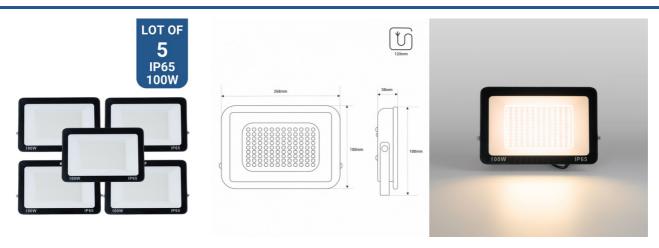

## Pack of 5 outdoor LED floodlights 100W - 95lm/W - IP65

PACK X 5 LED projectors 100W with a compact design, metal housing, and glass diffuser. They are adjustable and have an efficiency of 95lm/W. Suitable for outdoor use thanks to its IP65 protection rating. Available in 3 shades: warm white (3000K), neutral white (4000K), and cool white (6000K).

## **Product data**

| Light temperature   | 3000°K (use), 4000°K (use), 6000K (use) |
|---------------------|-----------------------------------------|
| High                | 38mm                                    |
| Width               | 180mm                                   |
| Opening angle (°)   | 120                                     |
| Certs               | CE, ROHS                                |
| CRI                 | 80-85                                   |
| Dimmable            | No                                      |
| Driver              | Internal                                |
| Frequency (Hz)      | 50 - 60                                 |
| Frequency of Use    | normal                                  |
| Projector Range     | Slim Series, Packs                      |
| Guarantee           | 3 years                                 |
| IP                  | IP65                                    |
| Kelvin (K)          | 3000, 4000, 6000                        |
| Long                | 268 mm                                  |
| Material            | Aluminum                                |
| Material diffuser   | Crystal                                 |
| Assembly            | Surface                                 |
| Orientable          | Yes                                     |
| Power (W)           | 50                                      |
| Sensor              | No                                      |
| Nominal Voltage (V) | 220 - 240 V AC                          |