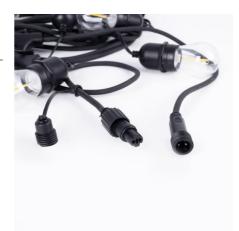

## KIT - Outdoor LED string light 11,5 meters + 10 1W E27 LED bulbs - IP44 - Amber

11.5-meter outdoor decorative garland kit with 10 1W LED bulbs in warm white tone. The garland has a protection rating of IP44, suitable for outdoor use, without direct exposure to rain. It incorporates connectors at its ends that allow the connection of other units in series, and includes a European plug. Available in black color.