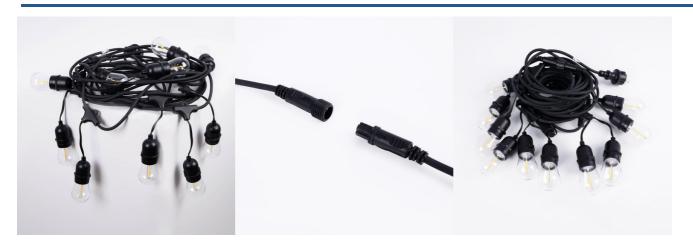

## KIT - Outdoor LED string light 11,5 meters + 10 1W E27 LED bulbs - IP44 - Amber

11.5-meter outdoor decorative garland kit with 10 1W LED bulbs in warm white tone. The garland has a protection rating of IP44, suitable for outdoor use, without direct exposure to rain. It incorporates connectors at its ends that allow the connection of other units in series, and includes a European plug. Available in black color.