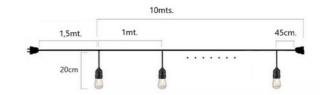

## KIT - Outdoor LED string light 11,5 meters + 10 1W E27 LED bulbs - IP44 - Amber

11.5-meter outdoor decorative garland kit with 10 1W LED bulbs in warm white tone. The garland has a protection rating of IP44, suitable for outdoor use, without direct exposure to rain. It incorporates connectors at its ends that allow the connection of other units in series, and includes a European plug. Available in black color.

## **Product data**

| Light temperature     | 1800°K (use), 2700°K (use)                             |
|-----------------------|--------------------------------------------------------|
| Сар                   | E27                                                    |
| Certs                 | CE, ROHS                                               |
| Dimensions (mm) LxWxF | 11500 x 200                                            |
| Dimmable              | No                                                     |
| Frequency of Use      | Intensive                                              |
| IP                    | IP44                                                   |
| Kelvin (K)            | 2700, 2200                                             |
| Material              | Plastic                                                |
| Material diffuser     | Polycarbonate                                          |
| Sensor                | No                                                     |
| Nominal Voltage (V)   | 220 - 240 V AC                                         |
| Key                   | Warm white, Extra warm white                           |
| Outdoor Use           | If                                                     |
| Recommended Use       | Garden, Hotels, Commerce, Terraces, Balconies, Porches |
| Guarantee             | According to legal warranty: 3 years                   |