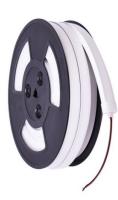

## Flexible LED neon 24V DC - 10x18mm - 10 meters - Complete kit - 11W/m - IP67 - Lateral curvature

Our flexible LED neon allows for decorative lighting with great visual impact, adapting to all types of surfaces. Thanks to its high density of LED chips (120 chips/m), it ensures powerful, stable, and uniform lighting. This product is suitable for outdoor use, as it is made with a UV radiation-resistant silicone tube, and has an IP67 protection rating, ensuring its durability and resistance. Available in 2 shades: warm white (2700K) and cool white (5500K), it emits light from one of its side faces allowing for lateral curvature. \*\*The complete kit includes 30 staples + 12 plugs (8 with holes and 4 without holes)\*\*