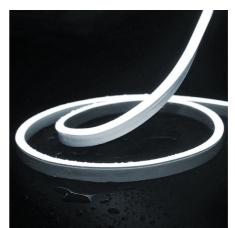

## Flexible LED neon 24V DC - 10x18mm - 10 meters - Complete kit - 11W/m - IP67 - Lateral curvature

Our flexible LED neon allows for decorative lighting with great visual impact, adapting to all types of surfaces. Thanks to its high density of LED chips (120 chips/m), it ensures powerful, stable, and uniform lighting. This product is suitable for outdoor use, as it is made with a UV radiation-resistant silicone tube, and has an IP67 protection rating, ensuring its durability and resistance. Available in 2 shades: warm white (2700K) and cool white (5500K), it emits light from one of its side faces allowing for lateral curvature. \*\*The complete kit includes 30 staples + 12 plugs (8 with holes and 4 without holes)\*\*