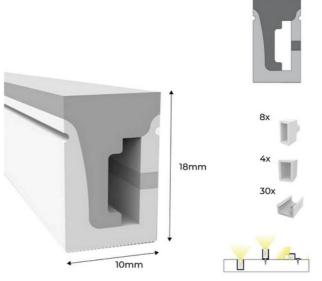

## Flexible LED neon 24V DC - 10x18mm - 10 meters - Complete kit - 11W/m - IP67 - Lateral curvature

Our flexible LED neon allows for decorative lighting with great visual impact, adapting to all types of surfaces. Thanks to its high density of LED chips (120 chips/m), it ensures powerful, stable, and uniform lighting. This product is suitable for outdoor use, as it is made with a UV radiation-resistant silicone tube, and has an IP67 protection rating, ensuring its durability and resistance. Available in 2 shades: warm white (2700K) and cool white (5500K), it emits light from one of its side faces allowing for lateral curvature. \*\*The complete kit includes 30 staples + 12 plugs (8 with holes and 4 without holes)\*\*