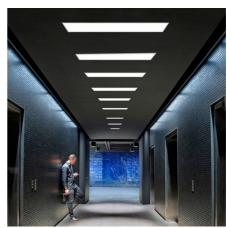

## Pack of 10 LED panels slim 120X30 cm - Driver Philips - 44W - UGR19

PACK x 10 recessed LED panels120X30 cm - Philips Driver Elegant and ultra-thin panels with advanced technology for powerful and uniform lighting in three shades of white (3000K, 4000K, 6000K). They have a power of 44W and a luminous flux of 2900 lumens. Ideal for offices, conference rooms, schools, or hospitals. High Color Rendering Index (CRI>80) for accurate color reproduction and low glare index (UGR≤19). They can be mounted on false ceilings or recessed in drywall with a recessed frame (not included).