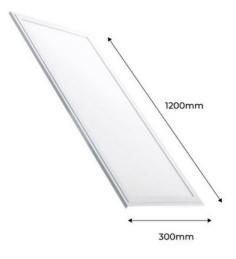

## Product data

| Light temperature     | Cold White , Warm White , Neutral White |
|-----------------------|-----------------------------------------|
| Certs                 | CE, ROHS                                |
| CRI                   | 80-85                                   |
| Dimensions (mm) LxWxH | 1200x300x6mm                            |
| LED Panel Dimensions  | 120x30                                  |
| Dimmable              | Optional, replacing the driver          |
| Driver                | External                                |
| Frequency (Hz)        | 50 - 60                                 |
| Frequency of Use      | Intensive                               |
| Guarantee             | 3 years                                 |
| IP                    | IP65                                    |
| Kelvin (K)            | 3000, 6000, 2700                        |
| Lumens (Lm)           | 2900                                    |
| Material diffuser     | Polycarbonate                           |
| Assembly              | Recessed                                |
| Power (W)             | 44                                      |
| Sensor                | No                                      |
| Nominal Voltage (V)   | 220 - 240 V AC                          |
| Type of LED           | SMD 2835                                |
| Кеу                   | Warm white, Cold white, Neutral white   |
| Outdoor Use           | No                                      |
| Service life (h)      | 25,000                                  |