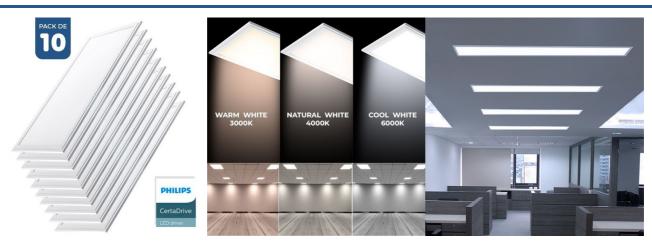

## Pack of 10 LED panels slim 120X30 cm - Driver Philips - 44W - UGR19

PACK x 10 recessed LED panels120X30 cm - Philips Driver Elegant and ultra-thin panels with advanced technology for powerful and uniform lighting in three shades of white (3000K, 4000K, 6000K). They have a power of 44W and a luminous flux of 2900 lumens. Ideal for offices, conference rooms, schools, or hospitals. High Color Rendering Index (CRI>80) for accurate color reproduction and low glare index (UGR≤19). They can be mounted on false ceilings or recessed in drywall with a recessed frame (not included).

## Product data

| Light temperature     | Cold White , Warm White , Neutral White |
|-----------------------|-----------------------------------------|
| Certs                 | CE, ROHS                                |
| CRI                   | 80-85                                   |
| Dimensions (mm) LxWxH | 1200x300x6mm                            |
| LED Panel Dimensions  | 120x30                                  |
| Dimmable              | Optional, replacing the driver          |
| Driver                | External                                |
| Frequency (Hz)        | 50 - 60                                 |
| Frequency of Use      | Intensive                               |
| Guarantee             | 3 years                                 |
| IP                    | IP65                                    |
| Kelvin (K)            | 3000, 6000, 2700                        |
| Lumens (Lm)           | 2900                                    |
| Material diffuser     | Polycarbonate                           |
| Assembly              | Recessed                                |
| Power (W)             | 44                                      |
| Sensor                | No                                      |
| Nominal Voltage (V)   | 220 - 240 V AC                          |
| Type of LED           | SMD 2835                                |
| Кеу                   | Warm white, Cold white, Neutral white   |
| Outdoor Use           | No                                      |
| Service life (h)      | 25,000                                  |