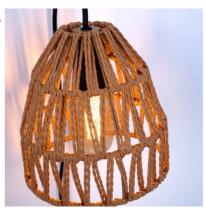

## Ref. LN127-N

A modern and attractive wall lamp, consisting of a wooden bracket that mounts on the wall and holds a shade made of braided paper, crafted by hand. It provides captivating lighting that highlights its textures and allows for the creation of warm and inviting environments. \*\* Accepts E27 bulb - Not included\*\*