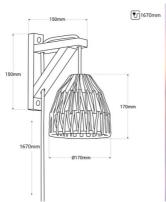

## Product data

| Connection                                                                               | Plug                                       |
|------------------------------------------------------------------------------------------|--------------------------------------------|
| Сар                                                                                      | E27                                        |
| Certs                                                                                    | CE, ROHS                                   |
| Dimensions (mm) LxWxHScreen dimensions: ø 170 x 170 mm Mounting dimensions: 150 x 150 mm |                                            |
| Style                                                                                    | Natural                                    |
| Guarantee                                                                                | According to legal warranty: 3 years       |
| IP                                                                                       | IP20                                       |
| Material                                                                                 | Wood, Twisted paper                        |
| Assembly                                                                                 | Surface                                    |
| Orientable                                                                               | No                                         |
| Maximum power (W)                                                                        | 40                                         |
| Nominal Voltage (V)                                                                      | 220 - 240 V AC                             |
| Outdoor Use                                                                              | No                                         |
| Recommended Use                                                                          | Bedrooms, Hotels, Restaurants, Living room |