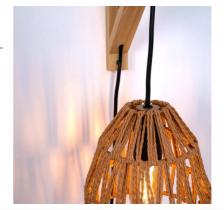

## Ref. LN127-N

A modern and attractive wall lamp, consisting of a wooden bracket that mounts on the wall and holds a shade made of braided paper, crafted by hand. It provides captivating lighting that highlights its textures and allows for the creation of warm and inviting environments. \*\* Accepts E27 bulb - Not included\*\*