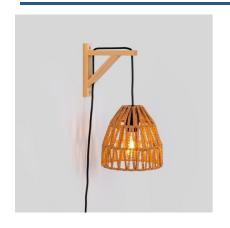

## Ref. LN127-N

A modern and attractive wall lamp, consisting of a wooden bracket that mounts on the wall and holds a shade made of braided paper, crafted by hand. It provides captivating lighting that highlights its textures and allows for the creation of warm and inviting environments. \*\* Accepts E27 bulb - Not included\*\*