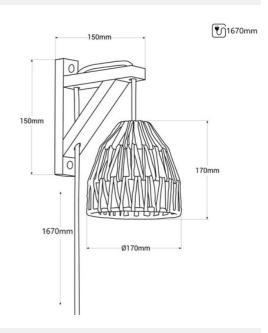

## Ref. LN127-N

A modern and attractive wall lamp, consisting of a wooden bracket that mounts on the wall and holds a shade made of braided paper, crafted by hand. It provides captivating lighting that highlights its textures and allows for the creation of warm and inviting environments. \*\* Accepts E27 bulb - Not included\*\*

## Product data

| Connection                                                                               | Plug                                       |
|------------------------------------------------------------------------------------------|--------------------------------------------|
| Сар                                                                                      | E27                                        |
| Certs                                                                                    | CE, ROHS                                   |
| Dimensions (mm) LxWxHScreen dimensions: ø 170 x 170 mm Mounting dimensions: 150 x 150 mm |                                            |
| Style                                                                                    | Natural                                    |
| Guarantee                                                                                | According to legal warranty: 3 years       |
| IP                                                                                       | IP20                                       |
| Material                                                                                 | Wood, Twisted paper                        |
| Assembly                                                                                 | Surface                                    |
| Orientable                                                                               | No                                         |
| Maximum power (W)                                                                        | 40                                         |
| Nominal Voltage (V)                                                                      | 220 - 240 V AC                             |
| Outdoor Use                                                                              | No                                         |
| Recommended Use                                                                          | Bedrooms, Hotels, Restaurants, Living room |