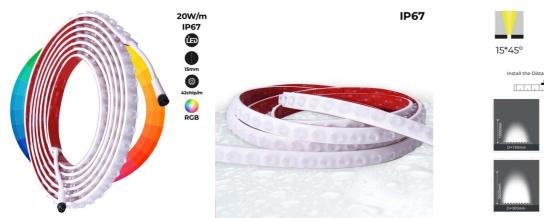

## Ref. B1939-RGB

The flexible waterproof RGB light is a versatile solution for architectural lighting in commercial and residential environments. Its flexible design allows for installation at curved angles, providing asymmetrical lighting with a 15 x 45° beam angle. Thanks to its IP67 protection rating, it is suitable for various outdoor lighting projects, such as facade decoration, arches, backlighting of letters, and advertising signs. Although it allows for custom cuts, total airtightness is not guaranteed. \* It can be cut every 7 modules

## **Product data**

| Light temperature     | RGB (use)                            |
|-----------------------|--------------------------------------|
| Opening angle (°)     | 15° - 45°                            |
| Certs                 | CE, ROHS                             |
| CRI                   | 80-85                                |
| Dimensions (mm) LxWxH | 22.7 x 5000                          |
| Cut distance (mm)     | 165                                  |
| Efficiency (Lm/w)     | 52                                   |
| Guarantee             | According to legal warranty: 3 years |
| IP                    | IP67                                 |
| # Chips per meter     | 42                                   |
| Power/m (W/m)         | 20 watts per meter                   |
| Nominal Voltage (V)   | 24V DC                               |
| Key                   | RGB                                  |