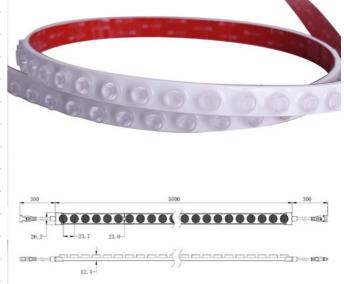

## Ref. B1939-RGB

The flexible waterproof RGB light is a versatile solution for architectural lighting in commercial and residential environments. Its flexible design allows for installation at curved angles, providing asymmetrical lighting with a 15 x 45° beam angle. Thanks to its IP67 protection rating, it is suitable for various outdoor lighting projects, such as facade decoration, arches, backlighting of letters, and advertising signs. Although it allows for custom cuts, total airtightness is not guaranteed. \* It can be cut every 7 modules

## **Product data**

| Light temperature     | RGB (use)                            |
|-----------------------|--------------------------------------|
| Opening angle (°)     | 15° - 45°                            |
| Certs                 | CE, ROHS                             |
| CRI                   | 80-85                                |
| Dimensions (mm) LxWxH | 22.7 x 5000                          |
| Cut distance (mm)     | 165                                  |
| Efficiency (Lm/w)     | 52                                   |
| Guarantee             | According to legal warranty: 3 years |
| IP                    | IP67                                 |
| # Chips per meter     | 42                                   |
| Power/m (W/m)         | 20 watts per meter                   |
| Nominal Voltage (V)   | 24V DC                               |
| Key                   | RGB                                  |