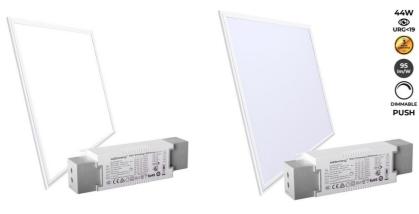

## Recessed LED Panel - 60X60cm - PUSH Dimmable - 44W - UGR19

Recessed LED panel with an ultra-slim design and cutting-edge technology that provides powerful and uniform lighting. It is a high-efficiency luminaire with a power of 44W and a luminous flux of 3800 lumens. It incorporates a PUSH regulation driver, providing the possibility to adjust the light intensity. Thanks to its low glare index, UGR19, this panel offers great visual comfort. It is available in three shades: warm white (3000K), neutral white (4000K), and cool white (6000K).

## **Product data**

| Light temperature       | ${\sf Cold\ White\ (DO\ NOT\ USE), Warm\ White, Neutral\ White}$ |
|-------------------------|------------------------------------------------------------------|
| Certs                   | CE, ROHS                                                         |
| CRI                     | 80-85                                                            |
| Dimensions (mm) LxWxF   | 600 x 600 x 6                                                    |
| Cutting dimensions (mm) | 600 x 600                                                        |
| LED Panel Dimensions    | 60x60                                                            |
| Dimmable                | Yes                                                              |
| Frequency (Hz)          | 50 - 60                                                          |
| Frequency of Use        | Intensive                                                        |
| Guarantee               | 3 years                                                          |
| IP                      | IP20                                                             |
| Kelvin (K)              | 3000, 4000, 6000                                                 |
| Lumens (Lm)             | 3800                                                             |
| Material diffuser       | Polycarbonate                                                    |
| Assembly                | Recessed                                                         |
| Orientable              | No                                                               |
| Power (W)               | 44                                                               |
| Temperature range       | -0°F ~ +30°F                                                     |
| Sensor                  | No                                                               |
| Nominal Voltage (V)     | 220 - 240 V AC                                                   |
| Type of LED             | SMD 2835                                                         |
| Key                     | Warm white, Cold white, Neutral white                            |