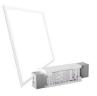

## Recessed LED Panel - 60X60cm - PUSH Dimmable - 44W - UGR19

Recessed LED panel with an ultra-slim design and cutting-edge technology that provides powerful and uniform lighting. It is a high-efficiency luminaire with a power of 44W and a luminous flux of 3800 lumens. It incorporates a PUSH regulation driver, providing the possibility to adjust the light intensity. Thanks to its low glare index, UGR19, this panel offers great visual comfort. It is available in three shades: warm white (3000K), neutral white (4000K), and cool white (6000K).