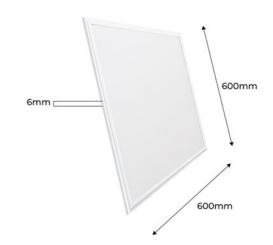

## **Product data**

| Light temperature       | ${\sf Cold\ White\ (DO\ NOT\ USE), Warm\ White, Neutral\ White}$ |
|-------------------------|------------------------------------------------------------------|
| Certs                   | CE, ROHS                                                         |
| CRI                     | 80-85                                                            |
| Dimensions (mm) LxWxF   | 600 x 600 x 6                                                    |
| Cutting dimensions (mm) | 600 x 600                                                        |
| LED Panel Dimensions    | 60x60                                                            |
| Dimmable                | Yes                                                              |
| Frequency (Hz)          | 50 - 60                                                          |
| Frequency of Use        | Intensive                                                        |
| Guarantee               | 3 years                                                          |
| IP                      | IP20                                                             |
| Kelvin (K)              | 3000, 4000, 6000                                                 |
| Lumens (Lm)             | 3800                                                             |
| Material diffuser       | Polycarbonate                                                    |
| Assembly                | Recessed                                                         |
| Orientable              | No                                                               |
| Power (W)               | 44                                                               |
| Temperature range       | -0°F ~ +30°F                                                     |
| Sensor                  | No                                                               |
| Nominal Voltage (V)     | 220 - 240 V AC                                                   |
| Type of LED             | SMD 2835                                                         |
| Key                     | Warm white, Cold white, Neutral white                            |