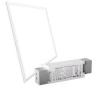

## Recessed LED Panel - 60X60cm - PUSH Dimmable - 44W - UGR19

Recessed LED panel with an ultra-slim design and cutting-edge technology that provides powerful and uniform lighting. It is a high-efficiency luminaire with a power of 44W and a luminous flux of 3800 lumens. It incorporates a PUSH regulation driver, providing the possibility to adjust the light intensity. Thanks to its low glare index, UGR19, this panel offers great visual comfort. It is available in three shades: warm white (3000K), neutral white (4000K), and cool white (6000K).