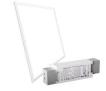

## Recessed LED Panel - 60X60cm - PUSH Dimmable - 44W - UGR19

Recessed LED panel with an ultra-slim design and cutting-edge technology that provides powerful and uniform lighting. It is a high-efficiency luminaire with a power of 44W and a luminous flux of 3800 lumens. It incorporates a PUSH regulation driver, providing the possibility to adjust the light intensity. Thanks to its low glare index, UGR19, this panel offers great visual comfort. It is available in three shades: warm white (3000K), neutral white (4000K), and cool white (6000K).