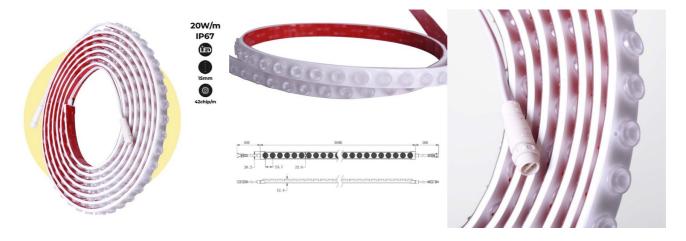

2700

20 watts per meter

42

## Flexible monochrome LED Wall washer 24V DC - 5 meters - 2700K - IP67

The flexible waterproof solid color swimsuit is an ideal solution for architectural lighting in commercial and residential environments. Its flexible design allows installation at curved angles, providing asymmetric lighting with a  $15 \times 45^{\circ}$  beam angle. With a high color rendering index (CRI $\geq$ 80), it ensures accurate color reproduction. Thanks to its IP67 protection rating, it is suitable for various outdoor lighting projects, such as facade decoration, arches, and backlighting for letters and advertising signs. Although it allows custom cuts, its total watertightness is not guaranteed. Tone: warm white (2700K).

| Product data          |                                      |
|-----------------------|--------------------------------------|
| Light temperature     | 2700°K                               |
| Opening angle (°)     | 15° - 45°                            |
| Certs                 | CE, ROHS                             |
| CRI                   | 80-85                                |
| Dimensions (mm) LxWxH | 22.7 x 5000                          |
| Efficiency (Lm/w)     | 124                                  |
| Guarantee             | According to legal warranty: 3 years |
| IP                    | IP67                                 |

# Chips per meter

Power/m (W/m)