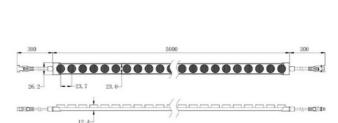

| Product data          |                                      |
|-----------------------|--------------------------------------|
| Light temperature     | 2700°K                               |
| Opening angle (°)     | 15° - 45°                            |
| Certs                 | CE, ROHS                             |
| CRI                   | 80-85                                |
| Dimensions (mm) LxWxH | 22.7 x 5000                          |
| Efficiency (Lm/w)     | 124                                  |
| Guarantee             | According to legal warranty: 3 years |
| IP                    | IP67                                 |