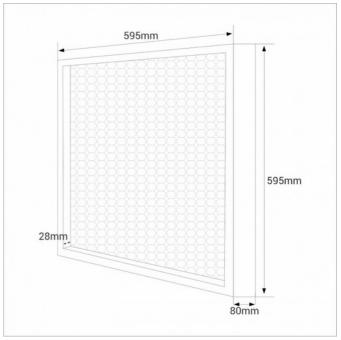

## **Product data**

| Certs                 | CE, ROHS                             |
|-----------------------|--------------------------------------|
| Dimensions (mm) LxWxH | 595 x 595 x 100                      |
| LED Panel Dimensions  | 60x60                                |
| Dimmable              | No                                   |
| Driver                | External                             |
| Guarantee             | According to legal warranty: 3 years |
| IP                    | IP20                                 |
| Kelvin (K)            | 6500                                 |
| Assembly              | Recessed, Surface                    |
| Orientable            | No                                   |
| Power (W)             | 90                                   |
| LED Technology        | SKYLIGHT                             |
| Nominal Voltage (V)   | 220 - 240 V AC                       |
| Type of LED           | SMD 2835                             |
| Key                   | Cold white                           |
| Outdoor Use           | No                                   |
| Recommended Use       | Hotels, Offices, Commerce            |