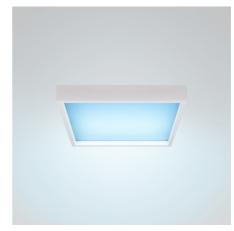

## Sky effect panel "Blue Skylight" - Daylight - 90W - 60x60cm

## Ref. B5228-BS-60X60

Panel "Blue Skylight" 60x60cm, with advanced technology capable of mimicking sunlight with great accuracy. It is a product designed specifically for offices, public facilities, underground spaces, and other environments where natural light is limited or not available. It allows for the recreation of a bright blue sky, establishing a connection with the outdoors, and thus enhancing the well-being of users.