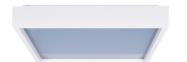

## Sky effect panel "Blue Skylight" - Daylight - 90W - 60x60cm

## Ref. B5228-BS-60X60

Panel "Blue Skylight" 60x60cm, with advanced technology capable of mimicking sunlight with great accuracy. It is a product designed specifically for offices, public facilities, underground spaces, and other environments where natural light is limited or not available. It allows for the recreation of a bright blue sky, establishing a connection with the outdoors, and thus enhancing the well-being of users.