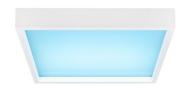

## Sky effect panel "Blue Skylight" - Daylight - 90W - 60x60cm

## Ref. B5228-BS-60X60

Panel "Blue Skylight" 60x60cm, with advanced technology capable of mimicking sunlight with great accuracy. It is a product designed specifically for offices, public facilities, underground spaces, and other environments where natural light is limited or not available. It allows for the recreation of a bright blue sky, establishing a connection with the outdoors, and thus enhancing the well-being of users.