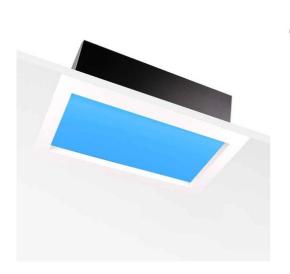

## Product data

| Opening angle (°)                                        | 45                                         |
|----------------------------------------------------------|--------------------------------------------|
| Certs                                                    | CE, ROHS                                   |
| Dimensions (mm) LxWxH                                    | 23.5 x 11.7 x 7.5                          |
| Cutting dimensions (mm)                                  | 582 x 280                                  |
| LED Panel Dimensions                                     | 60x30                                      |
| Dimmable                                                 | No                                         |
| Driver                                                   | External                                   |
| Frequency (Hz)                                           | 50 - 60                                    |
|                                                          |                                            |
| Guarantee                                                | According to legal warranty: 3 years       |
| IP IP                                                    | According to legal warranty: 3 years  IP20 |
|                                                          |                                            |
| IP                                                       | IP20                                       |
| IP<br>Assembly                                           | IP20<br>Recessed                           |
| IP Assembly Power (W)                                    | IP20<br>Recessed<br>50                     |
| IP Assembly Power (W) LED Technology                     | IP20<br>Recessed<br>50<br>SKYLIGHT         |
| IP Assembly Power (W) LED Technology Nominal Voltage (V) | IP20 Recessed 50 SKYLIGHT 220 - 240 V AC   |