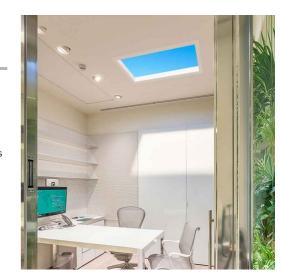

## Ref. B5228-BS-60X30-S

Panel "SMART Blue Skylight" 60x30cm, with advanced technology capable of imitating sunlight with great precision. Through the TUYA app, it can be programmed to simulate the light tones that occur throughout the day, from sunrise to sunset, thus accompanying the circadian rhythm. It is a product designed specifically for offices, public facilities, underground spaces, and other environments where natural light is limited or unavailable. It allows for the recreation of a bright blue sky, establishing a connection with the outside, and thereby increasing the comfort and well-being of the users.