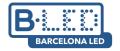

## "SMART Blue Skylight" LED Panel - Sky effect - Daylight - 50W - 60x30cm

## Ref. B5228-BS-60X30-S

Panel "SMART Blue Skylight" 60x30cm, with advanced technology capable of imitating sunlight with great precision. Through the TUYA app, it can be programmed to simulate the light tones that occur throughout the day, from sunrise to sunset, thus accompanying the circadian rhythm. It is a product designed specifically for offices, public facilities, underground spaces, and other environments where natural light is limited or unavailable. It allows for the recreation of a bright blue sky, establishing a connection with the outside, and thereby increasing the comfort and well-being of the users.