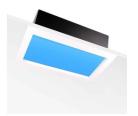

## Ref. B5228-BS-60X30-S

Panel "SMART Blue Skylight" 60x30cm, with advanced technology capable of imitating sunlight with great precision. Through the TUYA app, it can be programmed to simulate the light tones that occur throughout the day, from sunrise to sunset, thus accompanying the circadian rhythm. It is a product designed specifically for offices, public facilities, underground spaces, and other environments where natural light is limited or unavailable. It allows for the recreation of a bright blue sky, establishing a connection with the outside, and thereby increasing the comfort and well-being of the users.