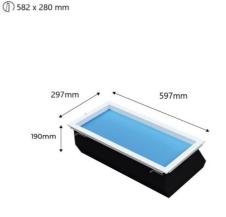

## Ref. B5228-BS-60X30-S

Panel "SMART Blue Skylight" 60x30cm, with advanced technology capable of imitating sunlight with great precision. Through the TUYA app, it can be programmed to simulate the light tones that occur throughout the day, from sunrise to sunset, thus accompanying the circadian rhythm. It is a product designed specifically for offices, public facilities, underground spaces, and other environments where natural light is limited or unavailable. It allows for the recreation of a bright blue sky, establishing a connection with the outside, and thereby increasing the comfort and well-being of the users.

Recommended Use

Hotels, Offices, Commerce