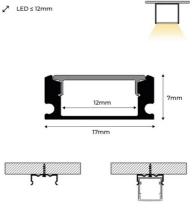

## Cover for profile PXG-204 - Black color

Plastic decorative cover, gray in color, available with and without hole, for surface aluminum profile (reference: PXG-204). \*\*The price includes a snack\*\*