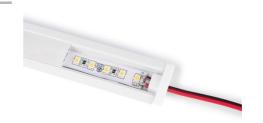

## Cover for profile PXG-204 - Black color

Plastic decorative cover, gray in color, available with and without hole, for surface aluminum profile (reference: PXG-204). \*\*The price includes a snack\*\*