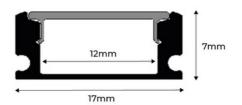

## Cover for profile PXG-204 - Black color

Plastic decorative cover, gray in color, available with and without hole, for surface aluminum profile (reference: PXG-204). \*\*The price includes a snack\*\*