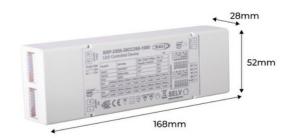

Grosor: 28mm

## **Product data**

| Certs                 | CE, ROHS      |
|-----------------------|---------------|
| Dimensions (mm) LxWxH | 168x52x28mm   |
| Frequency (Hz)        | 50 - 60       |
| IP                    | IP20          |
| Material              | Plastic       |
| Maximum power (W)     | 30W           |
| Temperature range     | -20°F ~ +40°F |
| Control system        | DALI          |
| Nominal Voltage (V)   | 200-240V      |
|                       |               |