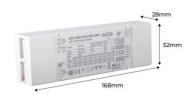

Grosor: 28mm

## **Product data**

| Certs                 | CE, ROHS      |
|-----------------------|---------------|
| Dimensions (mm) LxWxH | 168x52x28mm   |
| Frequency (Hz)        | 50 - 60       |
| IP                    | IP20          |
| Material              | Plastic       |
| Maximum power (W)     | 30W           |
| Temperature range     | -20°F ~ +40°F |
| Control system        | DALI          |
| Nominal Voltage (V)   | 200-240V      |
|                       |               |