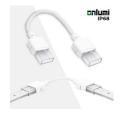

## Ref. SDN10BXB-2W80

LED strip connector to LED strip with waterproof IP68 cable. Allows for quick and easy connection of SMD LED strip segments without the need for tools. For 10mm wide strips with silicone coating (total width: 12 mm). Completely waterproof, IP68 protection rating, prevents the ingress of water and dust. Features two connectors joined by a flexible cable 79 mm long. Incorporates 2 pins. Supports strips up to 5A, 12V/24V/220V. Ideal for outdoor use.