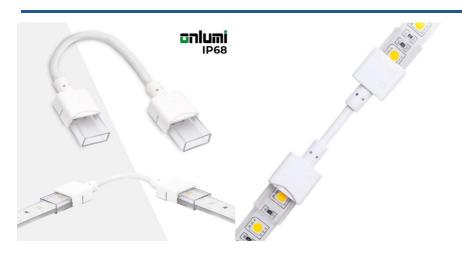

## Ref. SDN10BXB-2W80

LED strip connector to LED strip with waterproof IP68 cable. Allows for quick and easy connection of SMD LED strip segments without the need for tools. For 10mm wide strips with silicone coating (total width: 12 mm). Completely waterproof, IP68 protection rating, prevents the ingress of water and dust. Features two connectors joined by a flexible cable 79 mm long. Incorporates 2 pins. Supports strips up to 5A, 12V/24V/220V. Ideal for outdoor use.