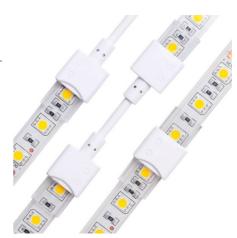

## Ref. SDN10BXB-2W80

LED strip connector to LED strip with waterproof IP68 cable. Allows for quick and easy connection of SMD LED strip segments without the need for tools. For 10mm wide strips with silicone coating (total width: 12 mm). Completely waterproof, IP68 protection rating, prevents the ingress of water and dust. Features two connectors joined by a flexible cable 79 mm long. Incorporates 2 pins. Supports strips up to 5A, 12V/24V/220V. Ideal for outdoor use.