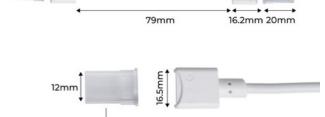

## Ref. SDN10BXB-2W80

LED strip connector to LED strip with waterproof IP68 cable. Allows for quick and easy connection of SMD LED strip segments without the need for tools. For 10mm wide strips with silicone coating (total width: 12 mm). Completely waterproof, IP68 protection rating, prevents the ingress of water and dust. Features two connectors joined by a flexible cable 79 mm long. Incorporates 2 pins. Supports strips up to 5A, 12V/24V/220V. Ideal for outdoor use.

LED: 12mm