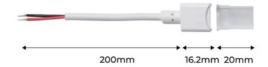

## **Product data**

| Track width (mm)      | 10mm and with silicone 12mm          |
|-----------------------|--------------------------------------|
| Certs                 | CE, ROHS                             |
| Dimensions (mm) LxWxH | 236 x 16.5 x 6.5                     |
| Frequency of Use      | Intensive                            |
| Guarantee             | According to legal warranty: 3 years |
| Maximum intensity (A) | 5                                    |
| IP                    | IP68                                 |
| Material              | Polycarbonate                        |
| Temperature range     | -20°F ~ +40°F                        |
| Nominal Voltage (V)   | 12V/24V/220V                         |
| Outdoor Use           | lf                                   |