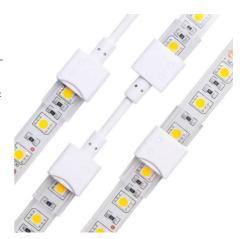

## Ref. SDN10XB-2W200

Initial connector for waterproof LED strips IP68. Allows for quick and easy connection of LED strip sections without the need for tools. It incorporates the connector at one end and the positive and negative wire outputs at the other. For 10mm wide strips with silicone coating (total width: 12 mm). Completely waterproof, IP68 protection grade, prevents the ingress of water and dust. Includes 2 pins. Supports strips up to 5A, rated for 12V/24V/220V. Ideal for outdoor use.