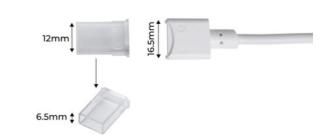

## Ref. SDN10XB-2W200

Initial connector for waterproof LED strips IP68. Allows for quick and easy connection of LED strip sections without the need for tools. It incorporates the connector at one end and the positive and negative wire outputs at the other. For 10mm wide strips with silicone coating (total width: 12 mm). Completely waterproof, IP68 protection grade, prevents the ingress of water and dust. Includes 2 pins. Supports strips up to 5A, rated for 12V/24V/220V. Ideal for outdoor use.

## **Product data**

| Track width (mm)      | 10mm and with silicone 12mm          |
|-----------------------|--------------------------------------|
| Certs                 | CE, ROHS                             |
| Dimensions (mm) LxWxH | 236 x 16.5 x 6.5                     |
| Frequency of Use      | Intensive                            |
| Guarantee             | According to legal warranty: 3 years |
| Maximum intensity (A) | 5                                    |
| IP                    | IP68                                 |
| Material              | Polycarbonate                        |
| Temperature range     | -20°F ~ +40°F                        |
| Nominal Voltage (V)   | 12V/24V/220V                         |
| Outdoor Use           | lf                                   |