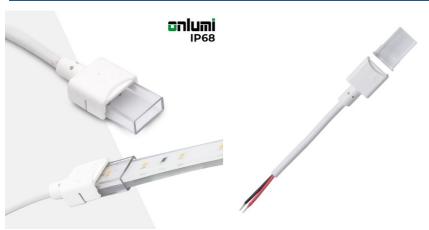

## Waterproof LED strip start connector 10mm - 2 pins - IP68

## Ref. SDN10XB-2W200

Initial connector for waterproof LED strips IP68. Allows for quick and easy connection of LED strip sections without the need for tools. It incorporates the connector at one end and the positive and negative wire outputs at the other. For 10mm wide strips with silicone coating (total width: 12 mm). Completely waterproof, IP68 protection grade, prevents the ingress of water and dust. Includes 2 pins. Supports strips up to 5A, rated for 12V/24V/220V. Ideal for outdoor use.