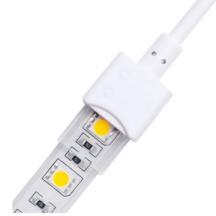

## Ref. SDN10XB-2W200

Initial connector for waterproof LED strips IP68. Allows for quick and easy connection of LED strip sections without the need for tools. It incorporates the connector at one end and the positive and negative wire outputs at the other. For 10mm wide strips with silicone coating (total width: 12 mm). Completely waterproof, IP68 protection grade, prevents the ingress of water and dust. Includes 2 pins. Supports strips up to 5A, rated for 12V/24V/220V. Ideal for outdoor use.