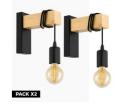

## Pack X2 Rustic wooden wall sconces "RUDER" E27

## Ref. K130-2-N

Set of 2 wall sconces in wood: This product has a rustic and minimalist design . Available in black. These sconces, with a metal socket and PVC cable, combine perfectly when mounted on walls of black, white, brown, and gray colors. It adds a rustic touch to your home. The wooden wall lamp features a flexible cable that allows for height customization by wrapping the socket cable with the bulb around the wooden structure (maximum height of 15cm). Socket for E27 bulbs (E27 bulb NOT included). It is recommended to install a filament LED bulb. For indoor use only. It decorates any space in restaurants, bars, shops, or in home areas such as bedrooms or dining rooms.