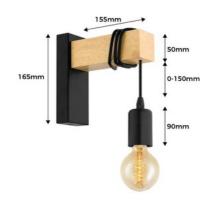

## Ref. K130-2-N

Set of 2 wall sconces in wood: This product has a rustic and minimalist design . Available in black. These sconces, with a metal socket and PVC cable, combine perfectly when mounted on walls of black, white, brown, and gray colors. It adds a rustic touch to your home. The wooden wall lamp features a flexible cable that allows for height customization by wrapping the socket cable with the bulb around the wooden structure (maximum height of 15cm). Socket for E27 bulbs (E27 bulb NOT included). It is recommended to install a filament LED bulb. For indoor use only. It decorates any space in restaurants, bars, shops, or in home areas such as bedrooms or dining rooms.