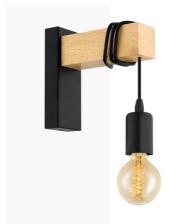

## Pack X2 Rustic wooden wall sconces "RUDER" E27

## Ref. K130-2-N

Set of 2 wall sconces in wood: This product has a rustic and minimalist design . Available in black. These sconces, with a metal socket and PVC cable, combine perfectly when mounted on walls of black, white, brown, and gray colors. It adds a rustic touch to your home. The wooden wall lamp features a flexible cable that allows for height customization by wrapping the socket cable with the bulb around the wooden structure (maximum height of 15cm). Socket for E27 bulbs (E27 bulb NOT included). It is recommended to install a filament LED bulb. For indoor use only. It decorates any space in restaurants, bars, shops, or in home areas such as bedrooms or dining rooms.