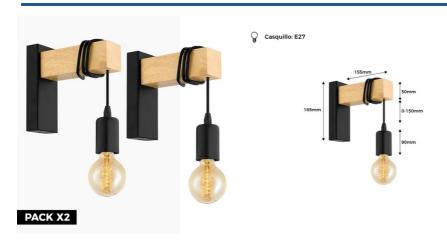

## Pack X2 Rustic wooden wall sconces "RUDER" E27

## Ref. K130-2-N

Set of 2 wall sconces in wood: This product has a rustic and minimalist design . Available in black. These sconces, with a metal socket and PVC cable, combine perfectly when mounted on walls of black, white, brown, and gray colors. It adds a rustic touch to your home. The wooden wall lamp features a flexible cable that allows for height customization by wrapping the socket cable with the bulb around the wooden structure (maximum height of 15cm). Socket for E27 bulbs (E27 bulb NOT included). It is recommended to install a filament LED bulb. For indoor use only. It decorates any space in restaurants, bars, shops, or in home areas such as bedrooms or dining rooms.

## **Product data**

| Сар            | E27      |
|----------------|----------|
| Certs          | CE, ROHS |
| Frequency (Hz) | 50 - 60  |
| Guarantee      | 3 years  |
| IP             | IP20     |
| Outdoor Use    | No       |