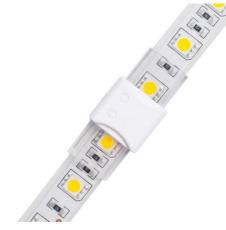

## Ref. SDN10BB-2

Connector for waterproof LED strips IP68. Allows for quick and easy connection of segments of SMD LED strips without the need for tools. For strips 10mm wide with silicone coating (total width: 12 mm). Completely waterproof, IP68 protection grade, prevents the ingress of water and dust. It has a total length of 40mm and incorporates 2 pins. Supports strips up to 5A, for 12V/24V/220V. Ideal for outdoor use.