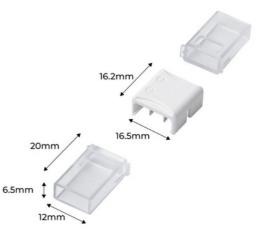

## **Product data**

| Certs                 | CE, ROHS                             |
|-----------------------|--------------------------------------|
| Dimensions (mm) LxWxH | 40 x 16.5 x 6.5                      |
| Frequency of Use      | Intensive                            |
| Guarantee             | According to legal warranty: 3 years |
| Maximum intensity (A) | 5                                    |
| IP                    | IP68                                 |
| Material              | Polycarbonate                        |
| Temperature range     | -20°F ~ +40°F                        |
| Nominal Voltage (V)   | 12V/24V/220V                         |
| Outdoor Use           | lf                                   |