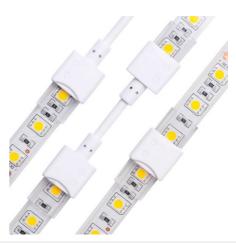

## Ref. SDN10BB-2

Connector for waterproof LED strips IP68. Allows for quick and easy connection of segments of SMD LED strips without the need for tools. For strips 10mm wide with silicone coating (total width: 12 mm). Completely waterproof, IP68 protection grade, prevents the ingress of water and dust. It has a total length of 40mm and incorporates 2 pins. Supports strips up to 5A, for 12V/24V/220V. Ideal for outdoor use.