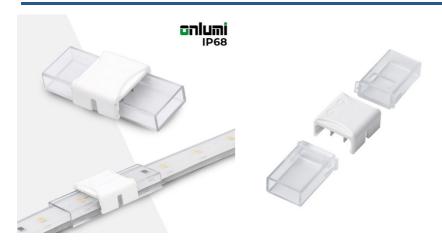

## Waterproof connector LED strip 10mm - strip to strip - IP68

## Ref. SDN10BB-2

Connector for waterproof LED strips IP68. Allows for quick and easy connection of segments of SMD LED strips without the need for tools. For strips 10mm wide with silicone coating (total width: 12 mm). Completely waterproof, IP68 protection grade, prevents the ingress of water and dust. It has a total length of 40mm and incorporates 2 pins. Supports strips up to 5A, for 12V/24V/220V. Ideal for outdoor use.