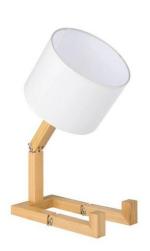

## Articulated wooden table lamp "YOKI".

## Ref. LM101

Table lamp made of wood with a doll design, which you can shape by moving its different joints. Equipped with a socket for E27 LED bulbs and a white fabric shade. Includes decorative orange textile cable with a switch. - Bulb not included - Max. 40W 230V E27