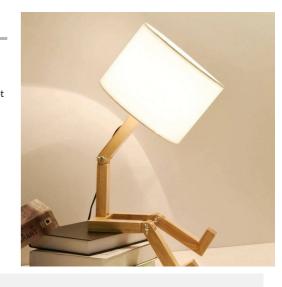

## Articulated wooden table lamp "YOKI".

## Ref. LM101

Table lamp made of wood with a doll design, which you can shape by moving its different joints. Equipped with a socket for E27 LED bulbs and a white fabric shade. Includes decorative orange textile cable with a switch. - Bulb not included - Max. 40W 230V E27