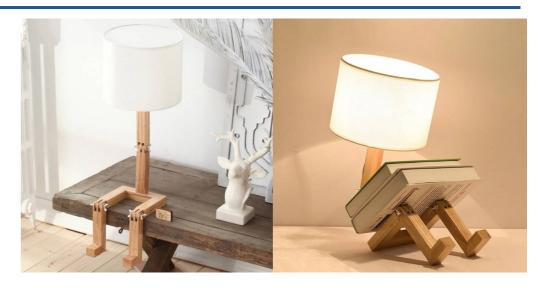

## Articulated wooden table lamp "YOKI".

## Ref. LM101

Table lamp made of wood with a doll design, which you can shape by moving its different joints. Equipped with a socket for E27 LED bulbs and a white fabric shade. Includes decorative orange textile cable with a switch. - Bulb not included - Max. 40W 230V E27