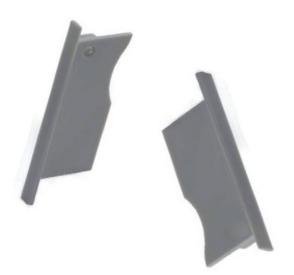

## Side cover for aluminum profile wall washer 26x78mm (1pc)

Side cover of the recessed aluminum profile for wall-mounted bathroom, 26x78mm. You can choose from : - CAP WITH HOLE: It is installed at the beginning of the profile. It has a hole through which the installation wiring is passed. - END CAP: It is placed at the end of the profile when you finish the installation. This way, everything is closed off and you protect the strip.