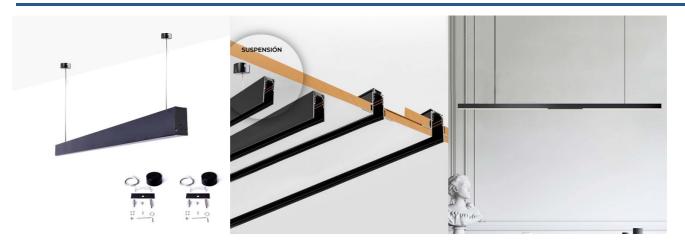

## Magnetic track 48V + suspension kit - 1 meter

Our 20 mm surface magnetic track is made of high-quality aluminum and is available in white and black. It allows for the very simple placement of magnetic LED lights according to the needs of each project. With the suspension kit, it is possible to install this rail suspended from the ceiling, allowing for height adjustment to the desired level. The pack includes:  $\checkmark$  A 1 m long magnetic track  $\checkmark$  2 steel cables, 1.5 m long (height adjustable)  $\checkmark$  2 track connectors  $\checkmark$  2 ceiling connectors  $\checkmark$  Aluminum cover to cover the exposed surface between fixtures  $\checkmark$  2 end caps  $\checkmark$  All necessary accessories for installation