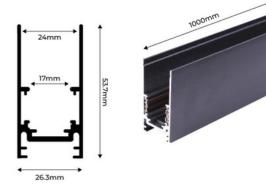

## Magnetic track 48V + suspension kit - 1 meter

Our 20 mm surface magnetic track is made of high-quality aluminum and is available in white and black. It allows for the very simple placement of magnetic LED lights according to the needs of each project. With the suspension kit, it is possible to install this rail suspended from the ceiling, allowing for height adjustment to the desired level. The pack includes:  $\checkmark$  A 1 m long magnetic track  $\checkmark$  2 steel cables, 1.5 m long (height adjustable)  $\checkmark$  2 track connectors  $\checkmark$  2 ceiling connectors  $\checkmark$  Aluminum cover to cover the exposed surface between fixtures  $\checkmark$  2 end caps  $\checkmark$  All necessary accessories for installation

## **Product data**

| Housing color | White (use), Black (use) |
|---------------|--------------------------|
| Certs         | CE, ROHS                 |
| Guarantee     | 3 years                  |
| IP            | IP20                     |
| Material      | Aluminum                 |
| Assembly      | Suspension               |
| Track Type    | Magnetic                 |
| Outdoor Use   | No                       |