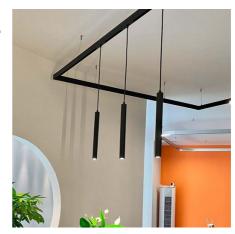

## Magnetic track 48V + suspension kit - 1 meter

Our 20 mm surface magnetic track is made of high-quality aluminum and is available in white and black. It allows for the very simple placement of magnetic LED lights according to the needs of each project. With the suspension kit, it is possible to install this rail suspended from the ceiling, allowing for height adjustment to the desired level. The pack includes:  $\checkmark$  A 1 m long magnetic track  $\checkmark$  2 steel cables, 1.5 m long (height adjustable)  $\checkmark$  2 track connectors  $\checkmark$  2 ceiling connectors  $\checkmark$  Aluminum cover to cover the exposed surface between fixtures  $\checkmark$  2 end caps  $\checkmark$  All necessary accessories for installation