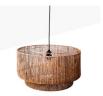

## Jute and natural fiber pendant lamp "BALI".

Our "BALI" pendant lamp is handmade from jute fibers with top-quality finishes. Its structure allows light to be spread in a subtle and warm manner, enhancing the textures of the material. The resulting effect is a cozy and comforting atmosphere. It has three options for canopy and cable (white, black, and natural rope), so you can choose the one that best matches your environment. \*\*Accepts E27 bulb (not included)\*\*