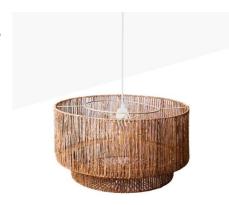

## Jute and natural fiber pendant lamp "BALI".

Our "BALI" pendant lamp is handmade from jute fibers with top-quality finishes. Its structure allows light to be spread in a subtle and warm manner, enhancing the textures of the material. The resulting effect is a cozy and comforting atmosphere. It has three options for canopy and cable (white, black, and natural rope), so you can choose the one that best matches your environment. \*\*Accepts E27 bulb (not included)\*\*