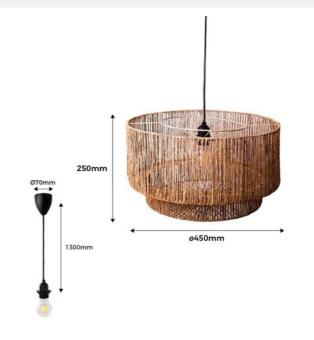

## Jute and natural fiber pendant lamp "BALI".

Our "BALI" pendant lamp is handmade from jute fibers with top-quality finishes. Its structure allows light to be spread in a subtle and warm manner, enhancing the textures of the material. The resulting effect is a cozy and comforting atmosphere. It has three options for canopy and cable (white, black, and natural rope), so you can choose the one that best matches your environment. \*\*Accepts E27 bulb (not included)\*\*

## **Product data**

| Housing color       | White (use), Black (use), Rope (use) |
|---------------------|--------------------------------------|
| Сар                 | E27                                  |
| Certs               | CE, ROHS                             |
| Connection          | Point of light                       |
| Style               | Natural                              |
| Frequency (Hz)      | 50 - 60                              |
| Guarantee           | 10 years                             |
| IP                  | IP20                                 |
| Material            | Yute                                 |
| Assembly            | Suspension                           |
| Orientable          | No                                   |
| Maximum power (W)   | 60                                   |
| Nominal Voltage (V) | 220 - 240 V AC                       |
| Outdoor Use         | No                                   |