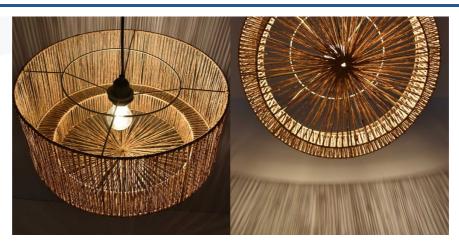

## Jute and natural fiber pendant lamp "BALI".

Our "BALI" pendant lamp is handmade from jute fibers with top-quality finishes. Its structure allows light to be spread in a subtle and warm manner, enhancing the textures of the material. The resulting effect is a cozy and comforting atmosphere. It has three options for canopy and cable (white, black, and natural rope), so you can choose the one that best matches your environment. \*\*Accepts E27 bulb (not included)\*\*