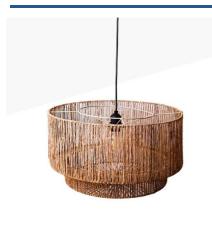

## Jute and natural fiber pendant lamp "BALI".

Our "BALI" pendant lamp is handmade from jute fibers with top-quality finishes. Its structure allows light to be spread in a subtle and warm manner, enhancing the textures of the material. The resulting effect is a cozy and comforting atmosphere. It has three options for canopy and cable (white, black, and natural rope), so you can choose the one that best matches your environment. \*\*Accepts E27 bulb (not included)\*\*