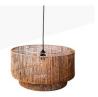

## Jute and natural fiber pendant lamp "BALI".

Our "BALI" pendant lamp is handmade from jute fibers with top-quality finishes. Its structure allows light to be spread in a subtle and warm manner, enhancing the textures of the material. The resulting effect is a cozy and comforting atmosphere. It has three options for canopy and cable (white, black, and natural rope), so you can choose the one that best matches your environment. \*\*Accepts E27 bulb (not included)\*\*