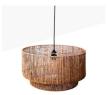

## Jute and natural fiber pendant lamp "BALI".

Our "BALI" pendant lamp is handmade from jute fibers with top-quality finishes. Its structure allows light to be spread in a subtle and warm manner, enhancing the textures of the material. The resulting effect is a cozy and comforting atmosphere. It has three options for canopy and cable (white, black, and natural rope), so you can choose the one that best matches your environment. \*\*Accepts E27 bulb (not included)\*\*